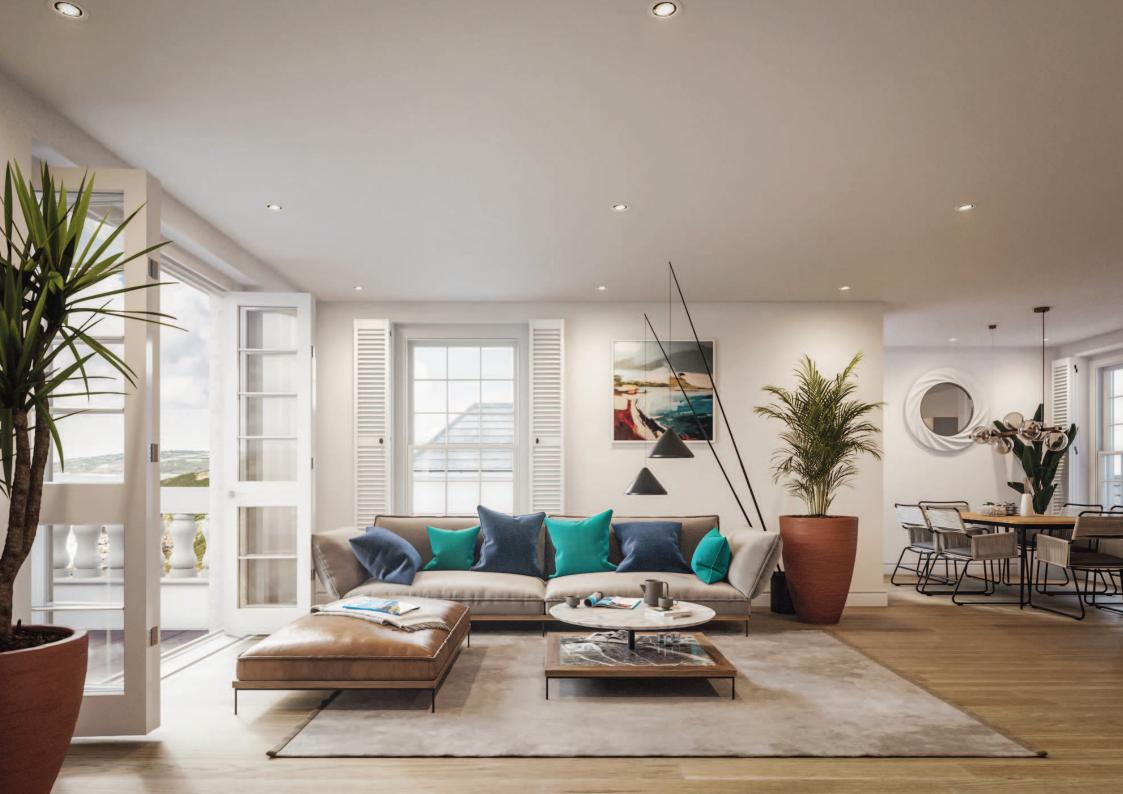

## The Apartments

- Six new luxury apartments with completion estimated for August 2022
- Mesmerising panoramic sea views from Gribbin Head around to Black Head (the Trenarren cliffs)
- Three storeys with two apartments on each floor
- Impressive main entrance with statement staircase
- Elevator access
- Stunning open plan living area with kitchen / dining space
- Separate utility room with wet room
- Three double bedrooms (master with en suite bathroom)
- Family bathroom
- High quality fitted kitchen with quartz tops and NEFF\* appliances (dishwasher, oven, induction hob, combination oven / microwave, extraction)

#### **PHOTOGRAPHS**

Please note that the images shown are CGIs (computer generated images) and intended to be indicative only. Every effort has been made to ensure these are as realistic as possible but all finishes shown are subject to change.