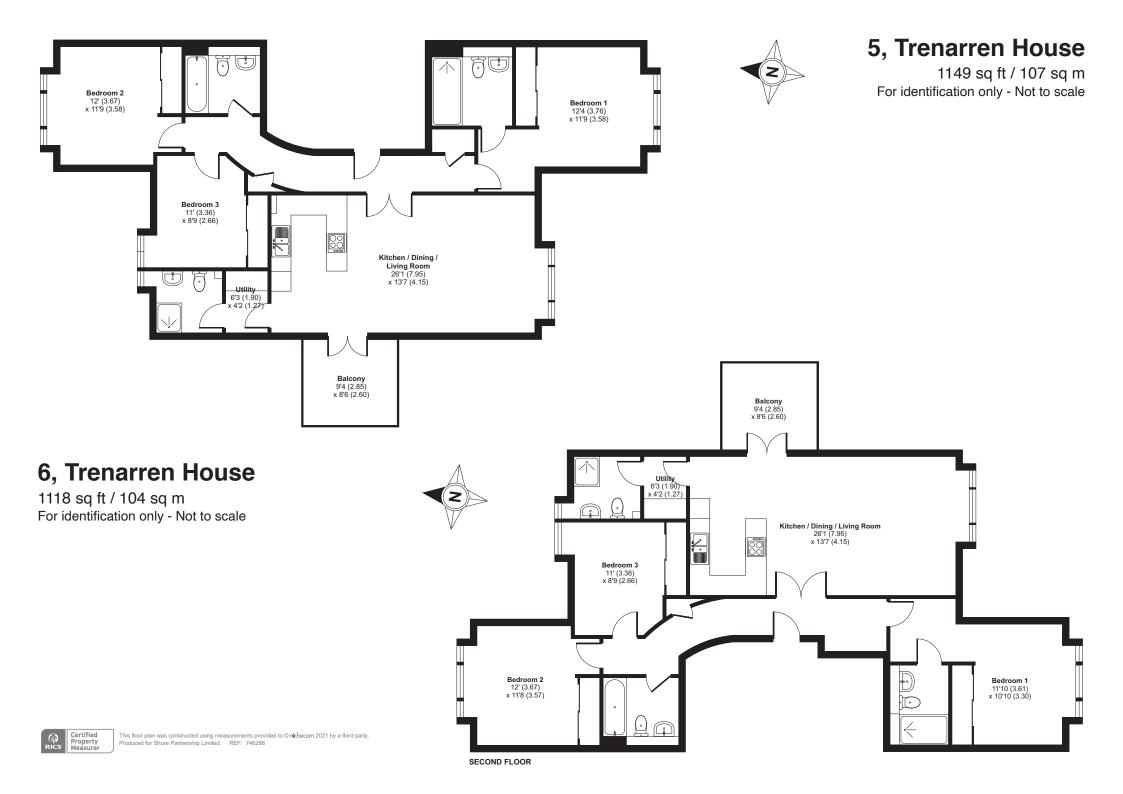

# Apartments 1-6

Trenarren House, 85 Sea Road, Carlyon Bay, PL25 3SQ

Trenarren House is a landmark new development of luxurious apartments enjoying sensational south facing and panoramic sea views. Currently under construction with completion estimated for August 2022, these incredible new homes will feature six exemplary apartments, each with three bedrooms, spacious open plan living, underfloor heating and balconies / terracing, all set within level grounds just moments from the coast path and golf club.

## The Apartments

- Six new luxury apartments with completion estimated for August 2022
- Mesmerising panoramic sea views from Gribbin Head around to Black Head (the Trenarren cliffs)
- Three storeys with two apartments on each floor
- Impressive main entrance with statement staircase
- Elevator access
- Stunning open plan living area with kitchen / dining space
- Separate utility room with wet room
- Three double bedrooms (master with en suite bathroom)
- Family bathroom
- High quality fitted kitchen with quartz tops and NEFF\* appliances (dishwasher, oven, induction hob, combination oven / microwave, extraction)

# Configuration

- 1 & 2: ground floor (garden apartments)
- 3 & 4: first floor
- 5 & 6: second floor (penthouses)

Prices on application

<sup>\*</sup> or similar