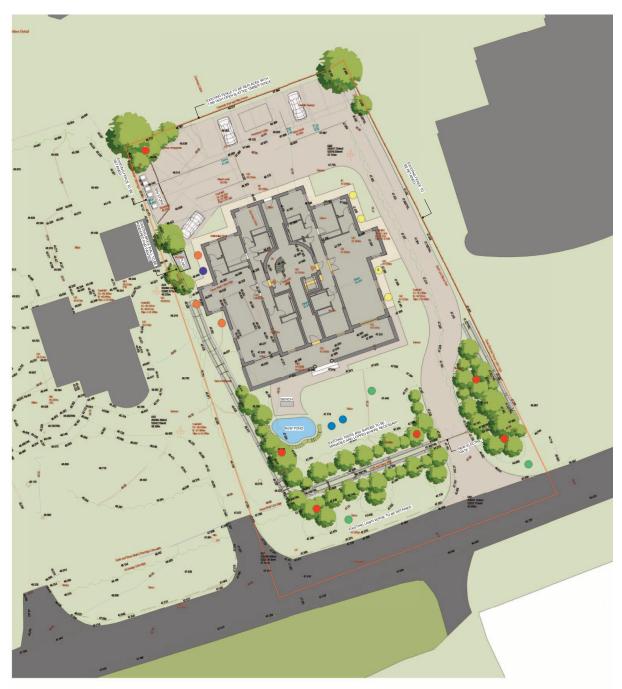

## Landscaping Plan

1:200 ° 5m

# Parking, Outbuildings, Outside Space & Grounds

- Electric entrance gates
- Two parking spaces per apartment (carports TBC)
- Individual lockable stores

- Landscaped gardens, including communal sitting out area, pond and lawn
- Private terraces for apartments 1 & 2, private balconies for apartments 3, 4, 5 & 6
- Electric car charging