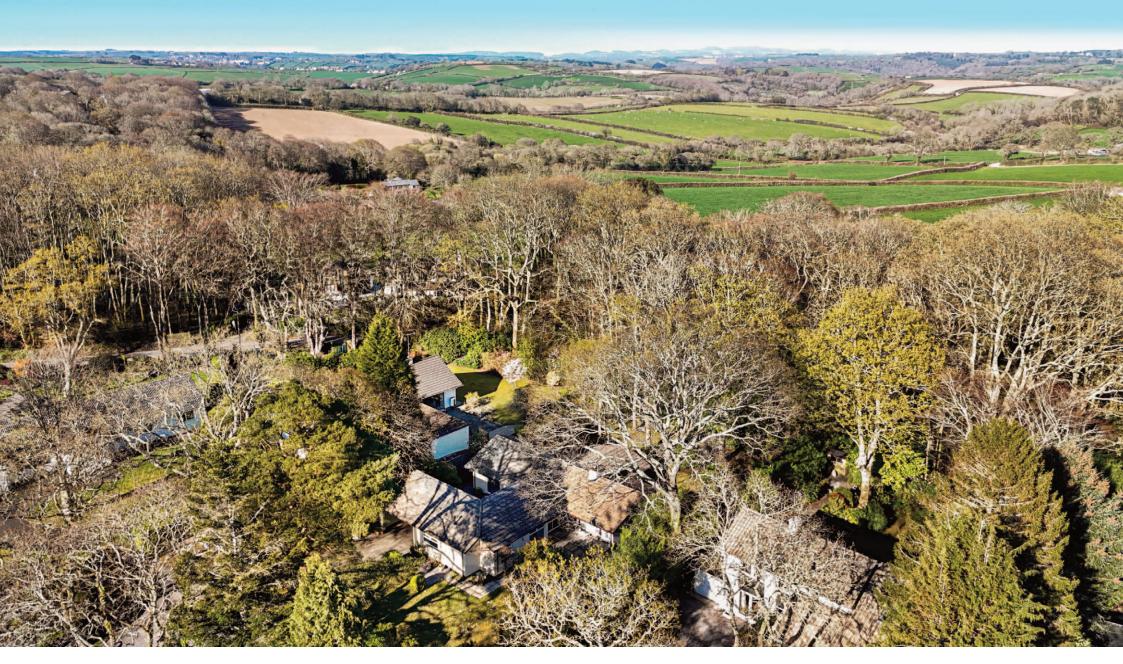

#### Location

The property is located four miles from Truro, a cathedral city, where comprehensive shopping opportunities and services are readily available. First class schools can also be found in both the private and public sector. The Carrick Roads, the estuary of the River Fal, lies two miles to the southeast, where there are many opportunities for sailing, kayaking, water skiing and other water sports. Truro has mainline rail links to other parts of Cornwall and onward to London Paddington. Newquay twenty-three miles to the north has excellent air links to London and other international destinations.

## **Distances**

Trelissick Gardens - 1,4; Loe Beach - 1.5; Truro - 4.1; Mylor Harbour - 8.3; Falmouth - 9.3; Cornwall Airport (Newquay) - 22.8; (All distances are approximate and in miles)