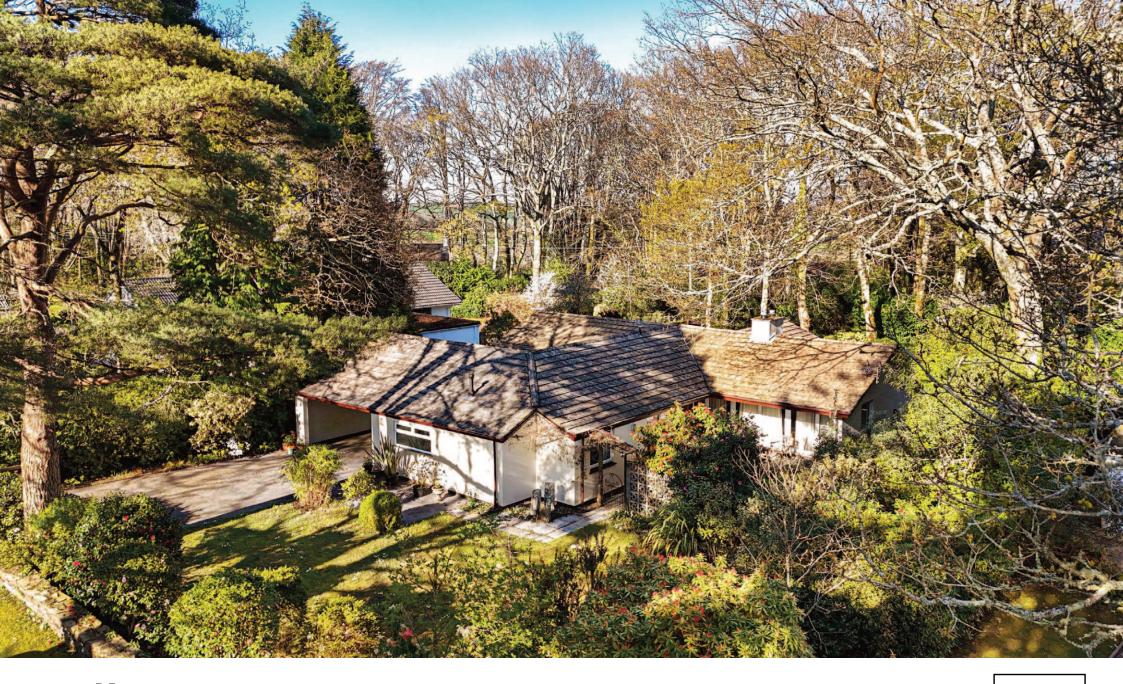

# **Holly Tree House**

Feock

#### **The Gardens**

- · Driveway with carport
- Level and private gardens
- · Areas of lawn with shrubs, mature camellias and trees
- Spacious boiler / plant room adjacent to the carport
- Gated side courtyard with a large veranda fronting the sitting room
- · Rear garden with patio, greenhouse and garden shed