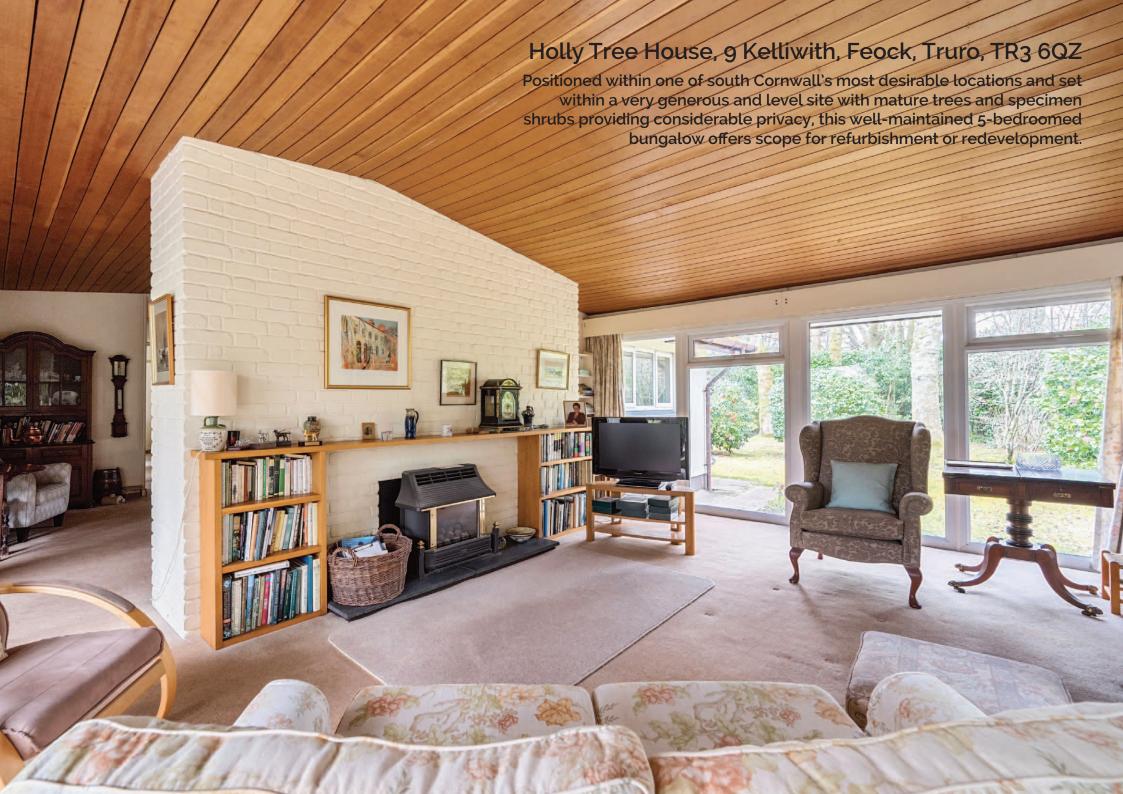

## **The Property**

- Entrance hall with WC
- · Dining room with open plan kitchen
- Triple aspect sitting room with a pleasant outlook over the gardens, fireplace with slate hearth and bookcases
- Up to five bedrooms including one with an en suite wet room Family bathroom