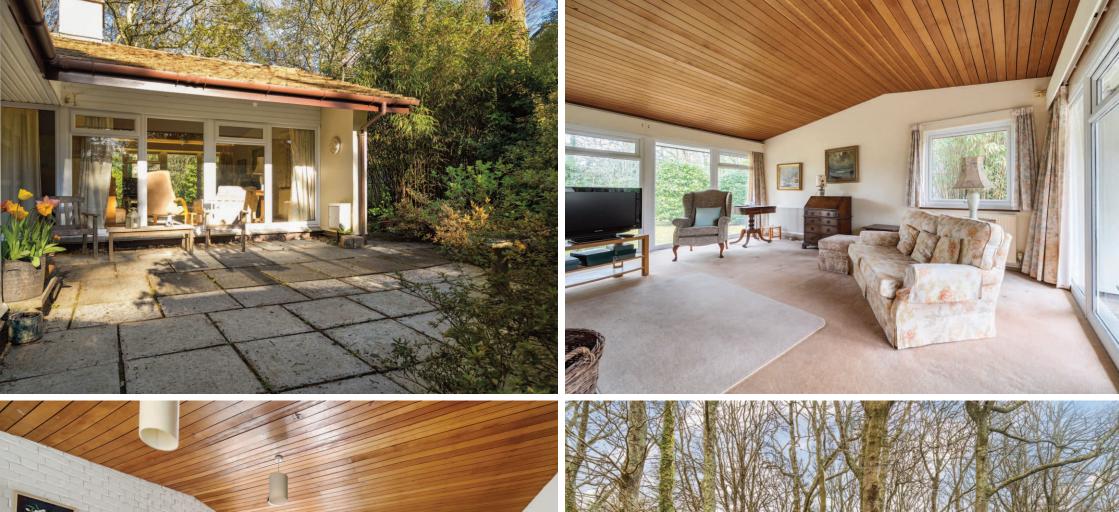

## **The Property**

- Entrance hall with WC
- · Dining room with open plan kitchen
- Triple aspect sitting room with a pleasant outlook over the gardens, fireplace with slate hearth and bookcases
- Up to five bedrooms including one with an en suite wet room Family bathroom

#### **The Gardens**

- · Driveway with carport
- Level and private gardens
- · Areas of lawn with shrubs, mature camellias and trees
- Spacious boiler / plant room adjacent to the carport
- Gated side courtyard with a large veranda fronting the sitting room
- · Rear garden with patio, greenhouse and garden shed