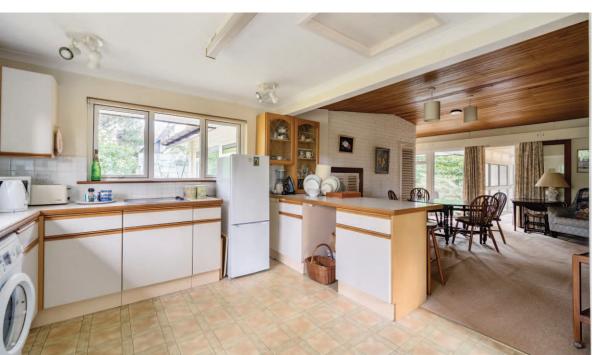

## **The Property**

- Entrance hall with WC
- · Dining room with open plan kitchen
- Triple aspect sitting room with a pleasant outlook over the gardens, fireplace with slate hearth and bookcases
- Up to five bedrooms including one with an en suite wet room Family bathroom