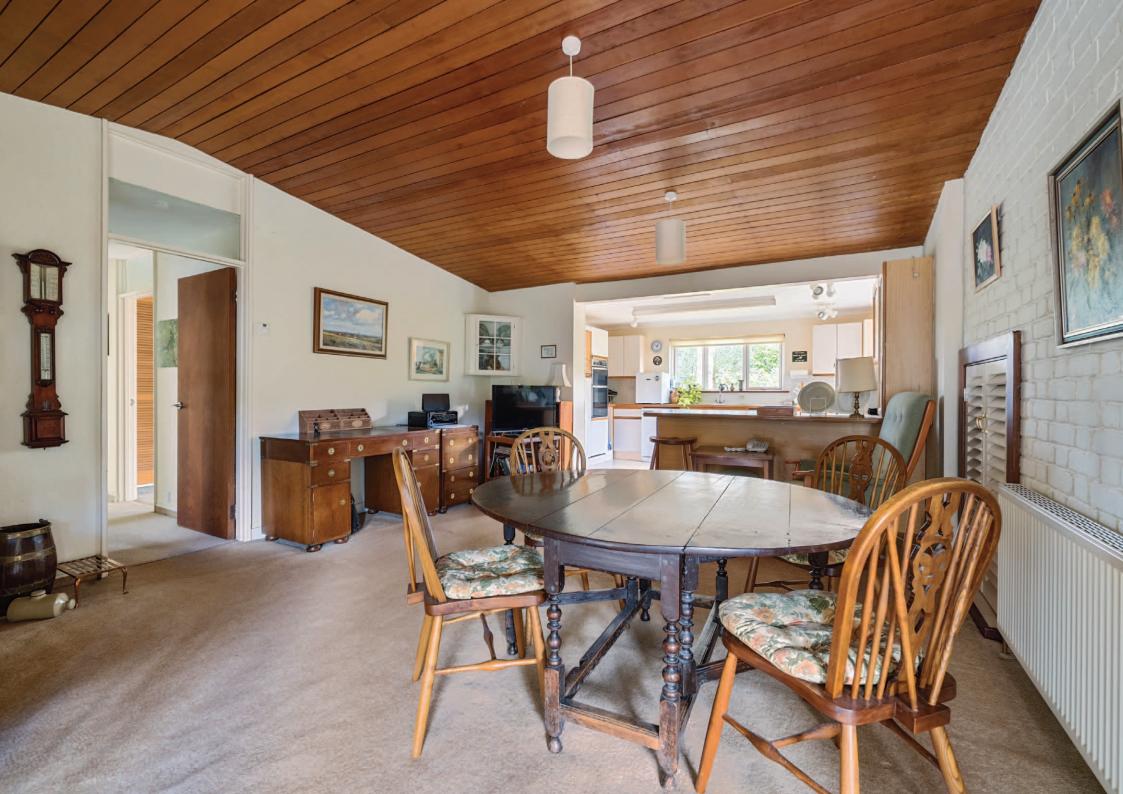

## **The Property**

- Entrance hall with WC
- · Dining room with open plan kitchen
- Triple aspect sitting room with a pleasant outlook over the gardens, fireplace with slate hearth and bookcases
- Up to five bedrooms including one with an en suite wet room Family bathroom