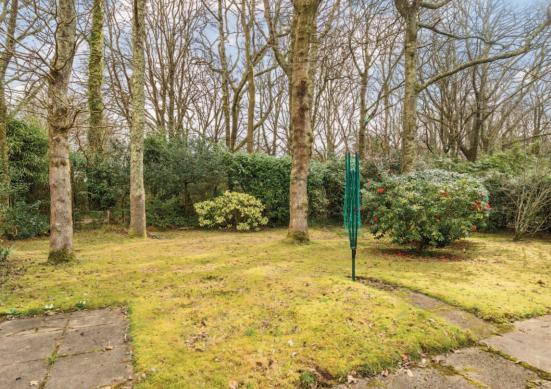

#### **The Gardens**

- · Driveway with carport
- Level and private gardens
- · Areas of lawn with shrubs, mature camellias and trees
- Spacious boiler / plant room adjacent to the carport
- Gated side courtyard with a large veranda fronting the sitting room
- · Rear garden with patio, greenhouse and garden shed