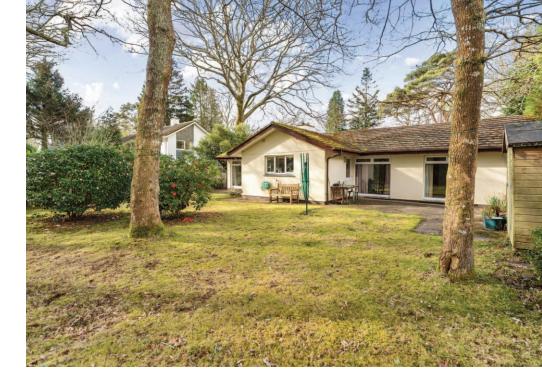

#### **The Gardens**

- · Driveway with carport
- Level and private gardens
- · Areas of lawn with shrubs, mature camellias and trees
- Spacious boiler / plant room adjacent to the carport
- Gated side courtyard with a large veranda fronting the sitting room
- · Rear garden with patio, greenhouse and garden shed