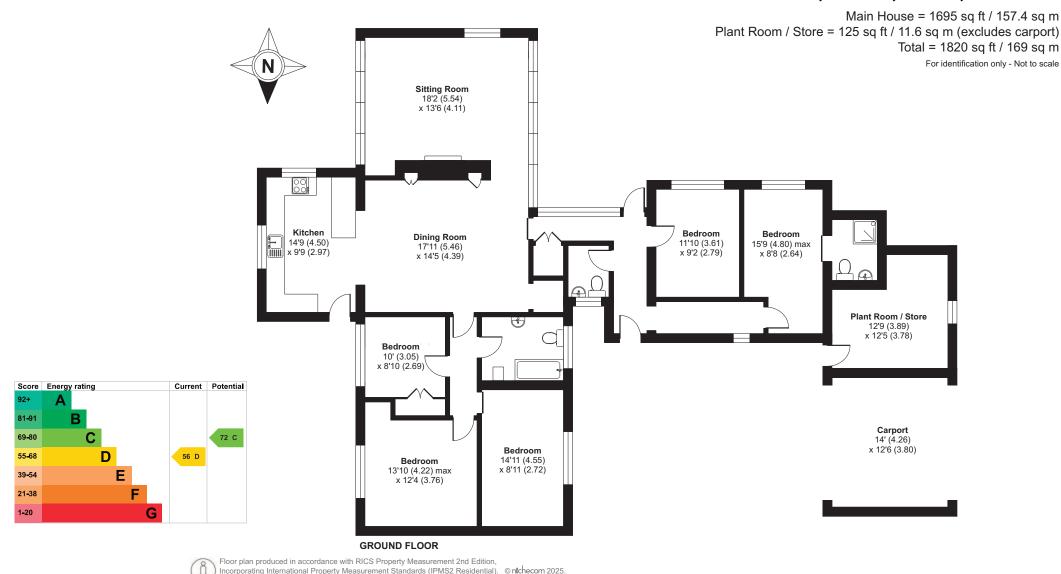

## **The Property**

- Entrance hall with WC
- · Dining room with open plan kitchen
- Triple aspect sitting room with a pleasant outlook over the gardens, fireplace with slate hearth and bookcases
- Up to five bedrooms including one with an en suite wet room Family bathroom

#### **The Gardens**

- · Driveway with carport
- Level and private gardens
- · Areas of lawn with shrubs, mature camellias and trees
- Spacious boiler / plant room adjacent to the carport
- Gated side courtyard with a large veranda fronting the sitting room
- · Rear garden with patio, greenhouse and garden shed