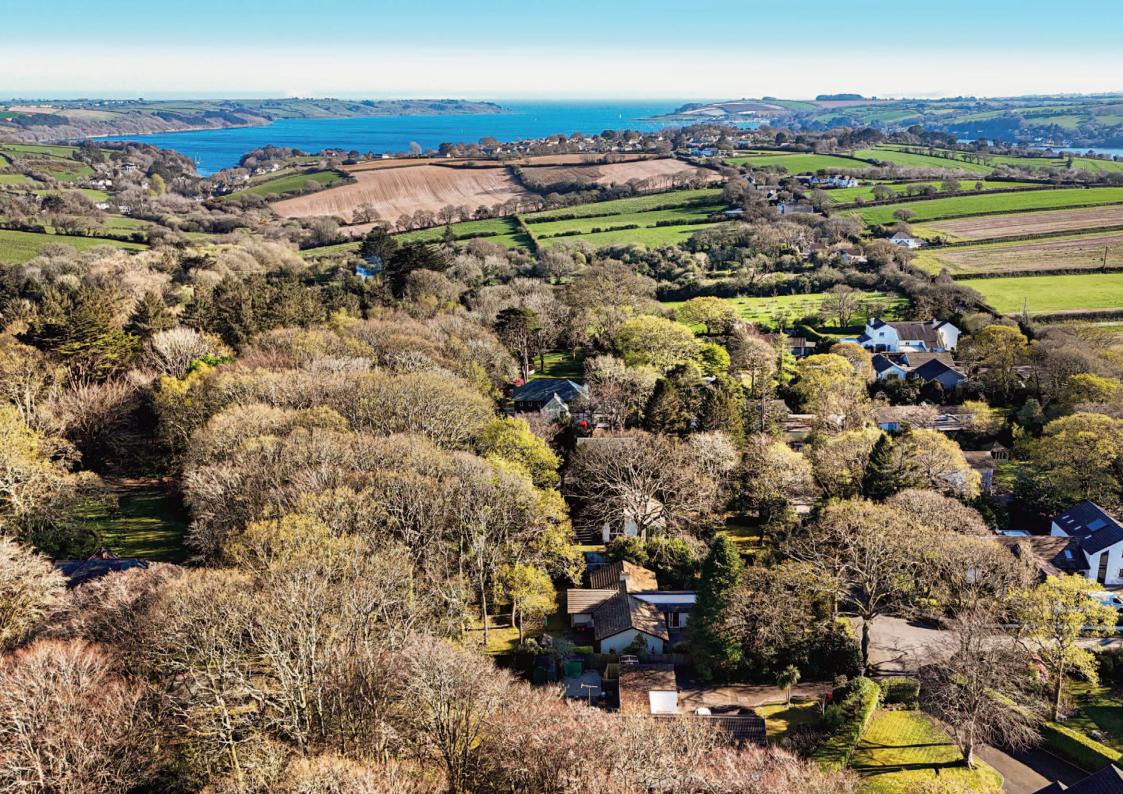

#### Location

The property is located four miles from Truro, a cathedral city, where comprehensive shopping opportunities and services are readily available. First class schools can also be found in both the private and public sector. The Carrick Roads, the estuary of the River Fal, lies two miles to the southeast, where there are many opportunities for sailing, kayaking, water skiing and other water sports. Truro has mainline rail links to other parts of Cornwall and onward to London Paddington. Newquay twenty-three miles to the north has excellent air links to London and other international destinations.

## **Distances**

Trelissick Gardens - 1,4; Loe Beach - 1.5; Truro - 4.1; Mylor Harbour - 8.3; Falmouth - 9.3; Cornwall Airport (Newquay) - 22.8; (All distances are approximate and in miles)