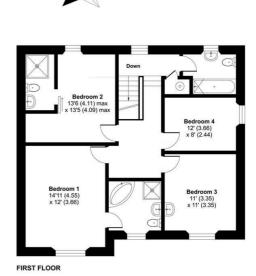

# The Property

- In excess of 2,200 sq ft of accommodation
- A spacious family home with plenty of potential and scope to improve
- Three well-proportioned reception rooms
- · Four bedrooms with two en-suites and family bathroom
- Ideal for commercial use or guest house (subject to necessary consents)
- A garage / store and ample off street parking

#### 32 Tregolls Road, Truro, TR1 1LA

Main House = 2240 sq ft / 208 sq m For identification only - Not to scale

# Floor Plan

Floor plan produced in accordance with RICS Property Measurement Standards incorporating International Property Measurement Standards (IPMS2 Residential). © n/checom 2020. Produced for Shore Partnership Limited. REF: 671716.