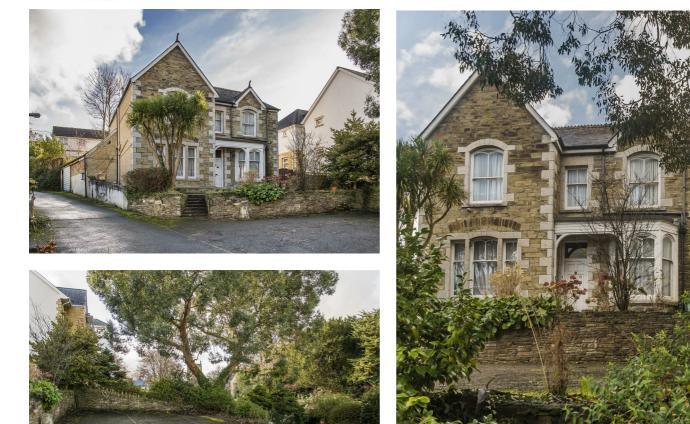

# Abbey View, 32 Tregolls Road, Truro, TR1 1LA £365,000

REFURBISHMENT OPPORTUNITY - An elegant and spacious detached period residence with plenty of potential and scope for improvement situated close the Truro city centre.

# The Location

Abbey View is located opposite the Alverton Manor, the position offers ultimate convenience for the town, which is an approximate ten-minute walk into the centre. Truro is the capital of Cornwall and boasts much in the way of vibrancy with a vast array of restaurants, bars, pubs and cafes and excellent shopping facilities from high street retailers to small independent shops. There are renowned schools close by and there is a main line railway link to London (Paddington). The Royal Cornwall Hospital, Duchy Hospital and Truro College are all within short driving distance with Cornwall airport within easy reach.