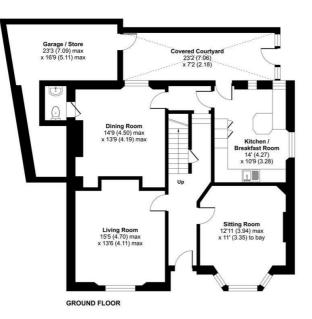

# The Property

- In excess of 2,200 sq ft of accommodation
- A spacious family home with plenty of potential and scope to improve
- Three well-proportioned reception rooms
- · Four bedrooms with two en-suites and family bathroom
- Ideal for commercial use or guest house (subject to necessary consents)
- A garage / store and ample off street parking

#### 32 Tregolls Road, Truro, TR1 1LA

Main House = 2240 sq ft / 208 sq m For identification only - Not to scale

# Floor Plan

Floor plan produced in accordance with RICS Property Measurement Standards incorporating International Property Measurement Standards (IPMS2 Residential). © n/checom 2020. Produced for Shore Partnership Limited. REF: 671716.