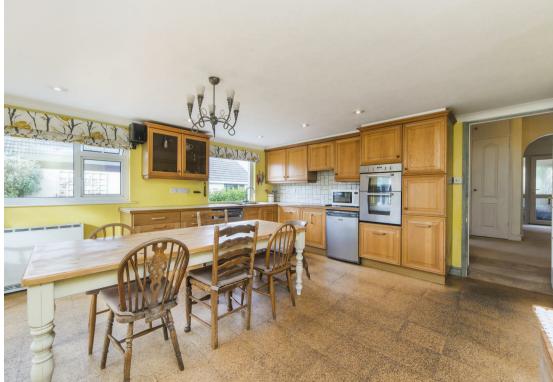

#### The property

- Potential to modernise, refurbish and improve
- · Well-proportioned kitchen / dining room
- Utility room
- Charming living room with wood burner
- Conservatory linking the kitchen with the garden
- Five bedrooms (three on the ground floor, two upstairs)
- Two bathrooms and en suite (to the master bedroom)
- Study
- Over 1,800 sq ft of accommodation plus garage