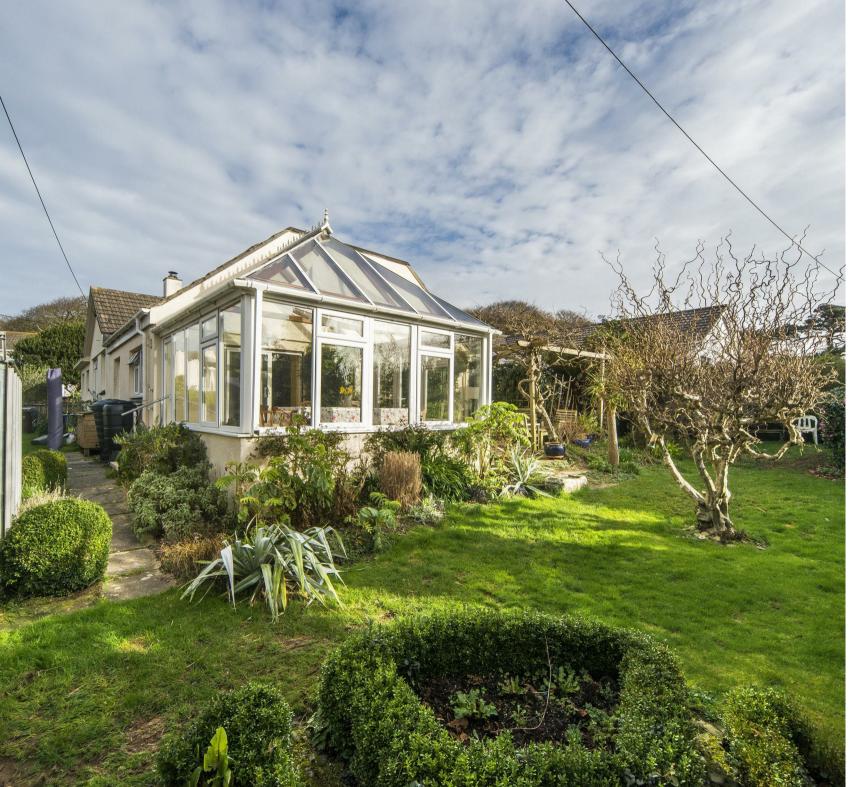

#### The Garden

- Enclosed lawned gardens to the front with a variety of shrubs and plants
- South facing rear garden with mature shrubs, plants and trees
- Sunny patio with pergola outside the conservatory
- Integral garage with driveway providing parking for several cars