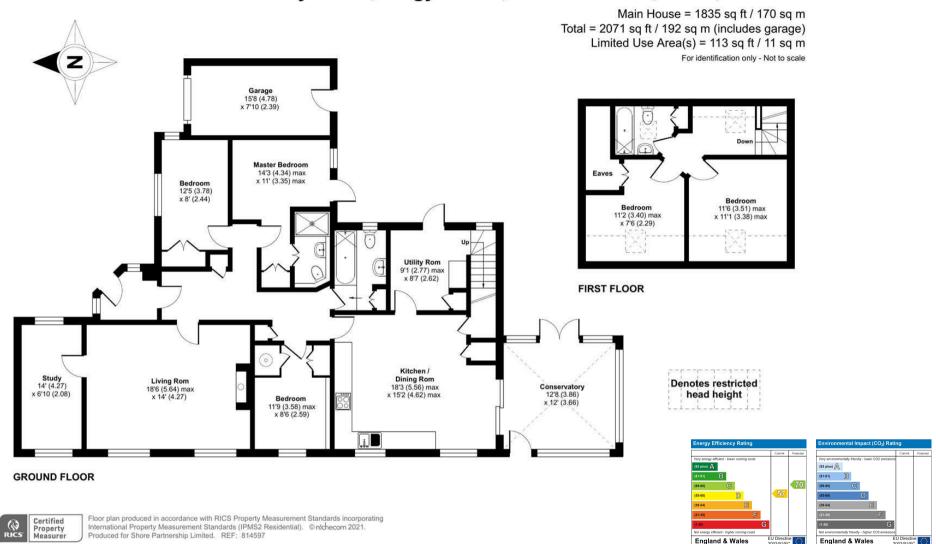

#### The property

- Potential to modernise, refurbish and improve
- · Well-proportioned kitchen / dining room
- Utility room
- Charming living room with wood burner
- Conservatory linking the kitchen with the garden
- Five bedrooms (three on the ground floor, two upstairs)
- Two bathrooms and en suite (to the master bedroom)
- Study
- Over 1,800 sq ft of accommodation plus garage