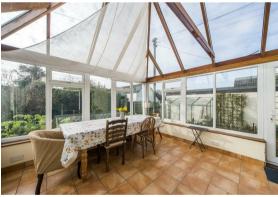

#### The property

- Potential to modernise, refurbish and improve
- · Well-proportioned kitchen / dining room
- Utility room
- Charming living room with wood burner
- Conservatory linking the kitchen with the garden
- Five bedrooms (three on the ground floor, two upstairs)
- Two bathrooms and en suite (to the master bedroom)
- Study
- Over 1,800 sq ft of accommodation plus garage