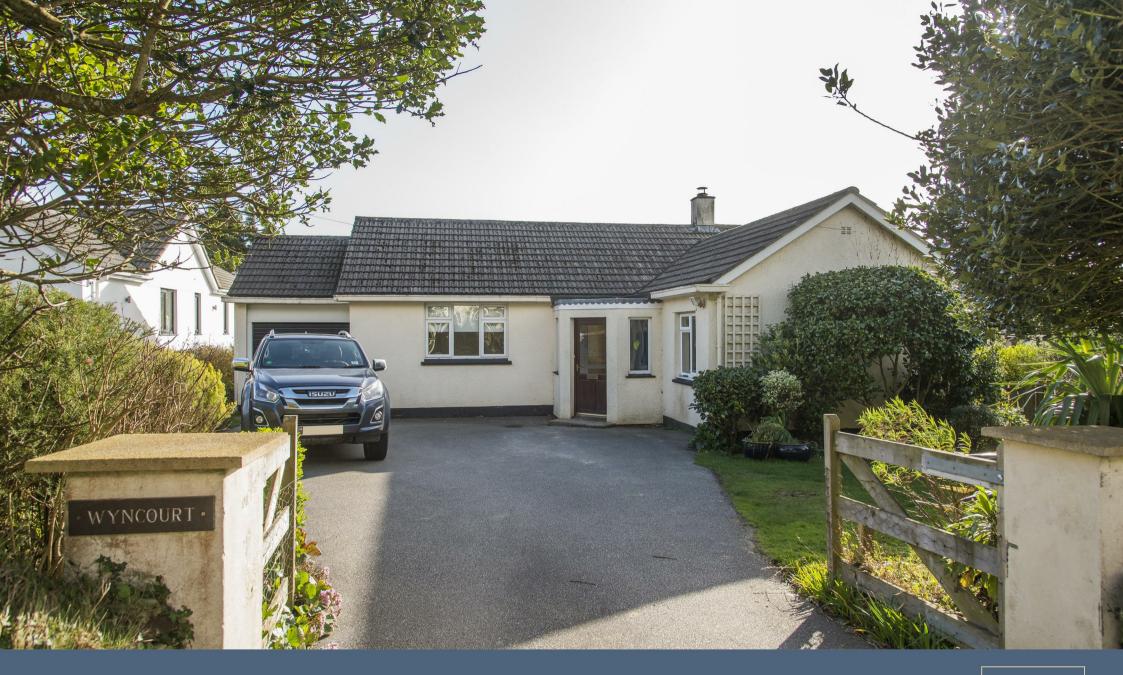

# Wyncourt

Carnon Downs

## Wyncourt, Tregye Road Carnon Downs, Truro, TR3 6JH

#### The Garden

- Enclosed lawned gardens to the front with a variety of shrubs and plants
- South facing rear garden with mature shrubs, plants and trees
- Sunny patio with pergola outside the conservatory
- Integral garage with driveway providing parking for several cars