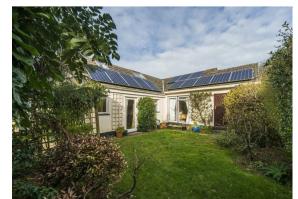

#### The Garden

- Enclosed lawned gardens to the front with a variety of shrubs and plants
- South facing rear garden with mature shrubs, plants and trees
- Sunny patio with pergola outside the conservatory
- Integral garage with driveway providing parking for several cars