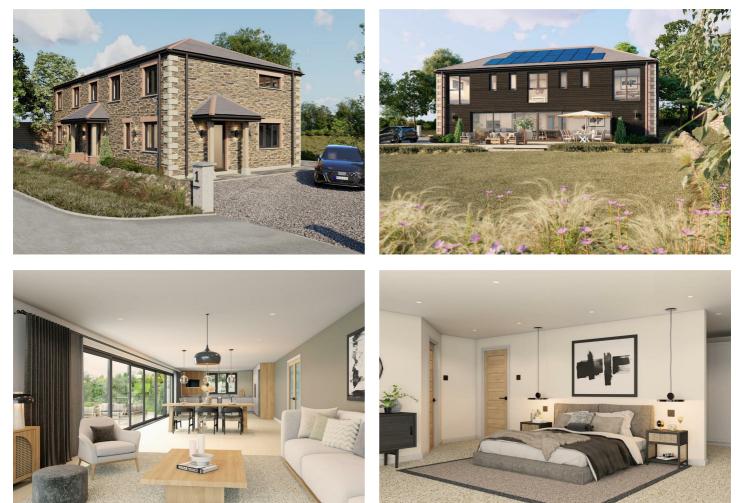

# **1 & 2 Lambourne Fields , Truro, TR4 9LQ** £1,250,000

Two very high quality, brand new and energy-efficient A-rated (100+) detached houses with over 2,500 sq ft of living space offering exceptional energy efficiency and superb attention to detail. Featuring spacious interiors, high-quality insulation, solar panels, batteries and state-of-the-art heating systems ensuring minimal energy consumption, these fantastic new builds border open countryside and benefit from detached double garages and landscaped gardens providing a comfortable and sustainable living environment.