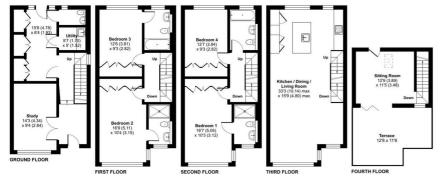

# **1 Island Reach Island Crescent, Newquay, TR7 1DZ** £885,000

This highly specified and incredibly energy efficient Zero Carbon Smart townhouse enjoys sensational sea views and provides perfectly presented, light and spacious contemporary accommodation over five storeys. With a stunning roof terrace, gated secure parking and a coastal location just moments from Towan Beach - low maintenance seaside living doesn't get much better.





#### Floor Plan

#### Area Map



### **Energy Efficiency Graph**







Certified Property Resource for plan produced in accordance with RICS Property Measurement Standards (Incorporating International Property Measurement Standards (IPMS2 Residential). © richecom 2024. Measurement Standards (IPMS2 Residential). © richecom 2024.



**IMPORTANT NOTICE** Shore Partnership, their clients and any joint agents give notice that: **1**. They are not authorised to make or give any representations or warranties in relation to the property either here or elsewhere, either on their own behalf or on behalf of their client or otherwise. They assume no responsibility for any statement that may be made in these particulars. These particulars do not form part of any o?er or contract and must not be relied upon as statements or representations of fact. **2**. Any areas, meas