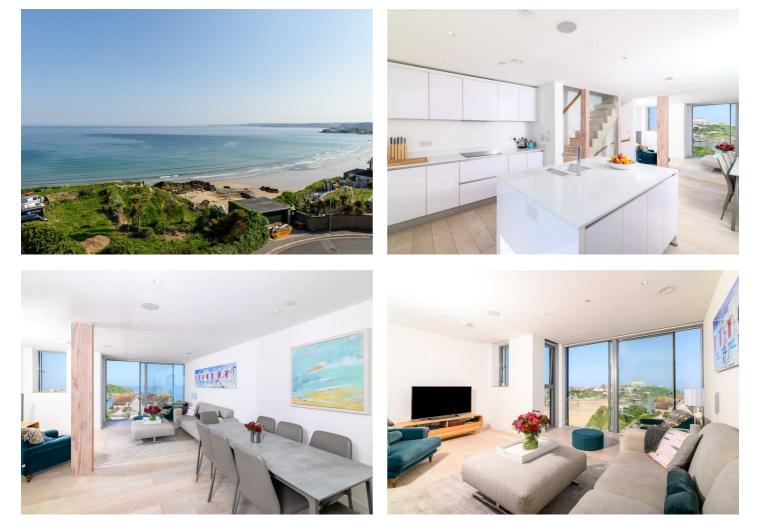

# **1 Island Reach Island Crescent, Newquay, TR7 1DZ** £885,000

This highly specified and incredibly energy efficient Zero Carbon Smart townhouse enjoys sensational sea views and provides perfectly presented, light and spacious contemporary accommodation over five storeys. With a stunning roof terrace, gated secure parking and a coastal location just moments from Towan Beach - low maintenance seaside living doesn't get much better.