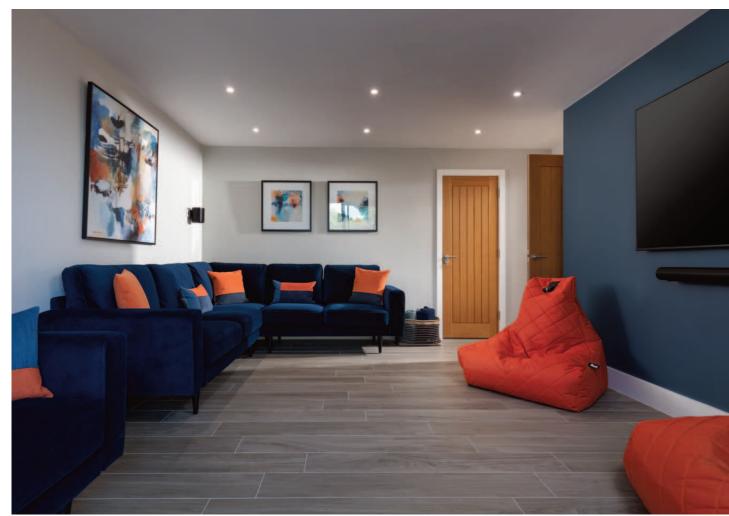

#### The property

- · Completed in 2022
- As featured in The Times and currently holiday let through Perfect Stays
- (https://www.perfectstays.co.uk/property/breakwater)
- Reception hall with feature tiled wall and bespoke Jo Downs glasswork
- Double aspect, light and spacious open plan kitchen /dining / living area communicating perfectly with the full width terrace and enjoying the sea views. Vaulted ceiling providing a feeling of luxury and space. Scan woodburner.
- German kitchen (Nolte) with silestone tops, Miele appliances (oven, microwave / combi, induction hob, dishwasher fridge and freezer). Quooker tap.
- Stunning sitting room with mesmerising views and access to the terrace
- Utility room
- · WC
- Superb master bedroom suite with sea views and access to the garden. Dressing area with fitted wardrobes. Spacious and luxuriously appointed 4-piece en suite bathroom.
- Three further bedrooms with sea views (two of the bedrooms share an en suite shower room)
- · Beautifully appointed bathroom
- Lower ground floor cinema / games room with access to the garden terrace and adjacent storage room
- Fifth bedroom (with garden access)
- Plant room
- Comms room