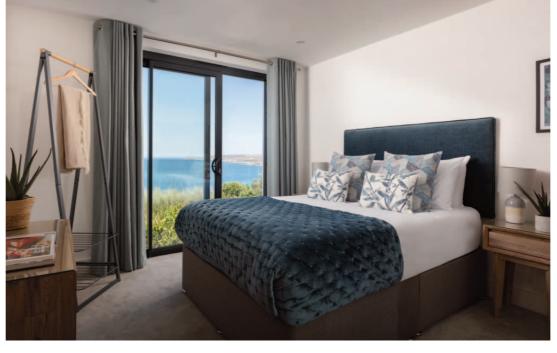

#### The property

- · Completed in 2022
- As featured in The Times and currently holiday let through Perfect Stays
- (https://www.perfectstays.co.uk/property/breakwater)
- Reception hall with feature tiled wall and bespoke Jo Downs glasswork
- Double aspect, light and spacious open plan kitchen /dining / living area communicating perfectly with the full width terrace and enjoying the sea views. Vaulted ceiling providing a feeling of luxury and space. Scan woodburner.
- German kitchen (Nolte) with silestone tops, Miele appliances (oven, microwave / combi, induction hob, dishwasher fridge and freezer). Quooker tap.
- Stunning sitting room with mesmerising views and access to the terrace
- Utility room
- · WC
- Superb master bedroom suite with sea views and access to the garden. Dressing area with fitted wardrobes. Spacious and luxuriously appointed 4-piece en suite bathroom.
- Three further bedrooms with sea views (two of the bedrooms share an en suite shower room)
- · Beautifully appointed bathroom
- Lower ground floor cinema / games room with access to the garden terrace and adjacent storage room
- Fifth bedroom (with garden access)
- Plant room
- Comms room

The sea views enjoyed from Breakwater are simply breathtaking and utterly mesmerising. The eye is taken across miles of open sea and along the shoreline with a backdrop of the countryside beyond Sennen. On a clear day, the views even extend as far as the famous Longships Lighthouse and Isles Of Scilly.