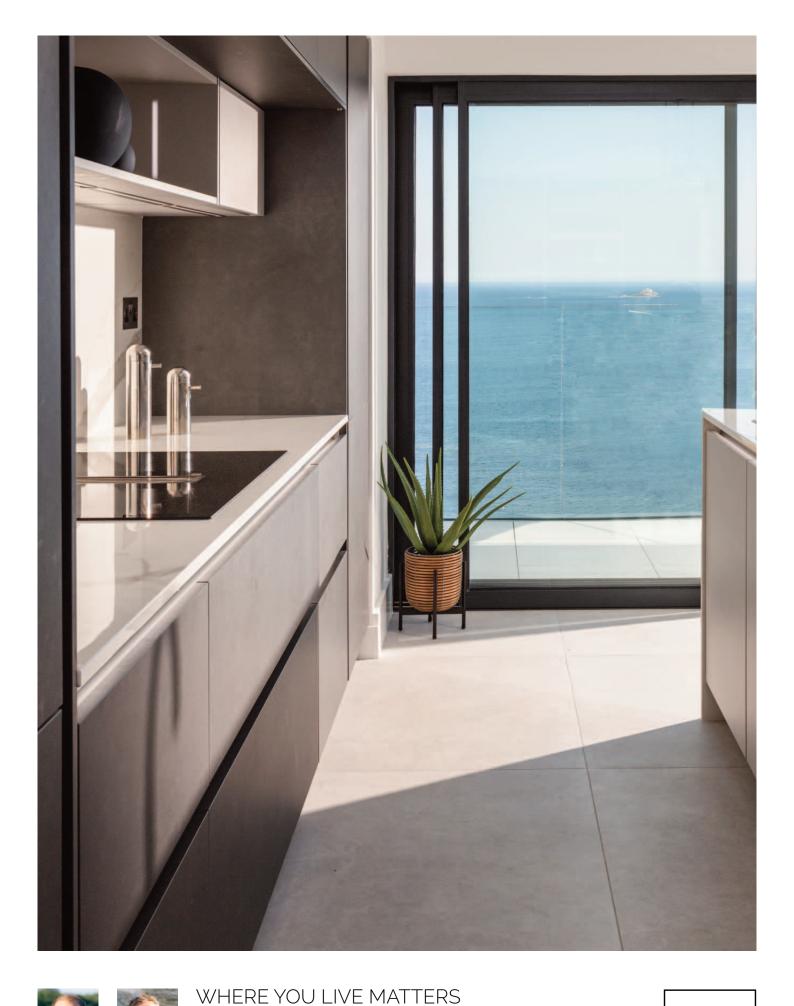

#### The property

- · Completed in 2022
- As featured in The Times and currently holiday let through Perfect Stays
- (https://www.perfectstays.co.uk/property/breakwater)
- Reception hall with feature tiled wall and bespoke Jo Downs glasswork
- Double aspect, light and spacious open plan kitchen /dining / living area communicating perfectly with the full width terrace and enjoying the sea views. Vaulted ceiling providing a feeling of luxury and space. Scan woodburner.
- German kitchen (Nolte) with silestone tops, Miele appliances (oven, microwave / combi, induction hob, dishwasher fridge and freezer). Quooker tap.
- Stunning sitting room with mesmerising views and access to the terrace
- Utility room
- · WC
- Superb master bedroom suite with sea views and access to the garden. Dressing area with fitted wardrobes. Spacious and luxuriously appointed 4-piece en suite bathroom.
- Three further bedrooms with sea views (two of the bedrooms share an en suite shower room)
- · Beautifully appointed bathroom
- Lower ground floor cinema / games room with access to the garden terrace and adjacent storage room
- Fifth bedroom (with garden access)
- Plant room
- Comms room

The sea views enjoyed from Breakwater are simply breathtaking and utterly mesmerising. The eye is taken across miles of open sea and along the shoreline with a backdrop of the countryside beyond Sennen. On a clear day, the views even extend as far as the famous Longships Lighthouse and Isles Of Scilly.