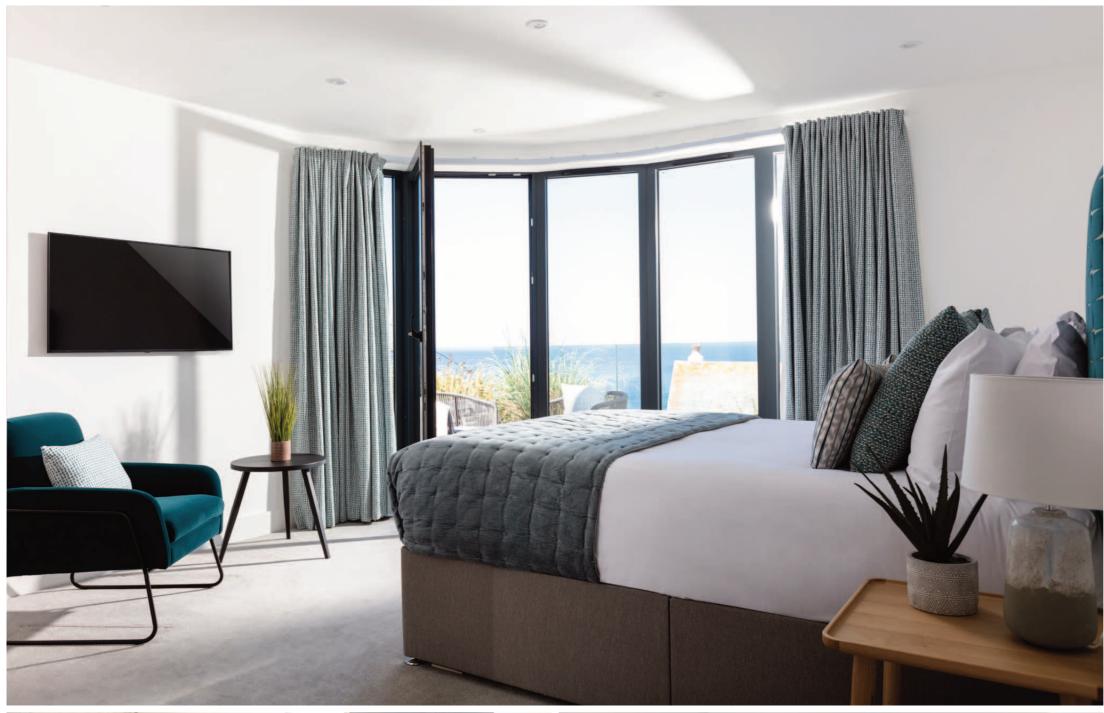

#### The property

- · Completed in 2022
- As featured in The Times and currently holiday let through Perfect Stays
- (https://www.perfectstays.co.uk/property/breakwater)
- Reception hall with feature tiled wall and bespoke Jo Downs glasswork
- Double aspect, light and spacious open plan kitchen /dining / living area communicating perfectly with the full width terrace and enjoying the sea views. Vaulted ceiling providing a feeling of luxury and space. Scan woodburner.
- German kitchen (Nolte) with silestone tops, Miele appliances (oven, microwave / combi, induction hob, dishwasher fridge and freezer). Quooker tap.
- Stunning sitting room with mesmerising views and access to the terrace
- Utility room
- · WC
- Superb master bedroom suite with sea views and access to the garden. Dressing area with fitted wardrobes. Spacious and luxuriously appointed 4-piece en suite bathroom.
- Three further bedrooms with sea views (two of the bedrooms share an en suite shower room)
- · Beautifully appointed bathroom
- Lower ground floor cinema / games room with access to the garden terrace and adjacent storage room
- Fifth bedroom (with garden access)
- Plant room
- Comms room

The sea views enjoyed from Breakwater are simply breathtaking and utterly mesmerising. The eye is taken across miles of open sea and along the shoreline with a backdrop of the countryside beyond Sennen. On a clear day, the views even extend as far as the famous Longships Lighthouse and Isles Of Scilly.