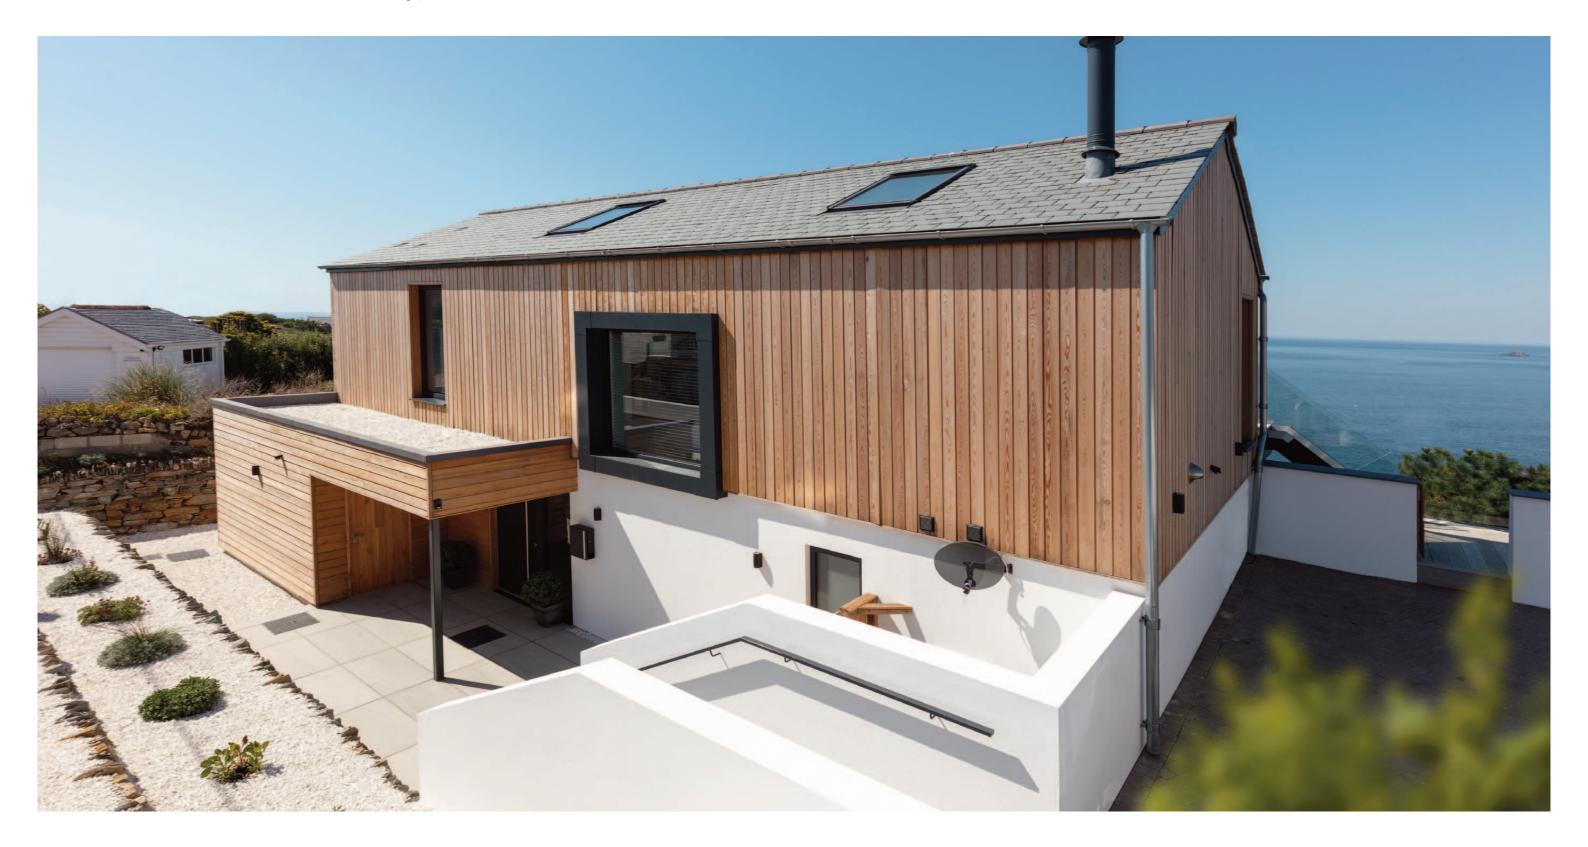

# Breakwater

Maria's Lane, Sennen Cove, West Cornwall TR19 7BX

Breakwater enjoys the most breathtaking sea views across miles of open water and along Sennen Cove. Bathed in sensational natural light, this exceptional modern coastal retreat is defined by impeccably arranged 5-bedroomed contemporary living complemented by sun terraces and all the versatility of an architect-designed seaside masterpiece.

#### The property

- · Completed in 2022
- As featured in The Times and currently holiday let through Perfect Stays
- (https://www.perfectstays.co.uk/property/breakwater)
- Reception hall with feature tiled wall and bespoke Jo Downs glasswork
- Double aspect, light and spacious open plan kitchen /dining / living area communicating perfectly with the full width terrace and enjoying the sea views. Vaulted ceiling providing a feeling of luxury and space. Scan woodburner.
- German kitchen (Nolte) with silestone tops, Miele appliances (oven, microwave / combi, induction hob, dishwasher fridge and freezer). Quooker tap.
- Stunning sitting room with mesmerising views and access to the terrace
- Utility room
- · WC
- Superb master bedroom suite with sea views and access to the garden. Dressing area with fitted wardrobes. Spacious and luxuriously appointed 4-piece en suite bathroom.
- Three further bedrooms with sea views (two of the bedrooms share an en suite shower room)
- · Beautifully appointed bathroom
- Lower ground floor cinema / games room with access to the garden terrace and adjacent storage room
- Fifth bedroom (with garden access)
- Plant room
- Comms room

#### The location

Breakwater is one of the very finest contemporary homes to have been built in the area in recent years. Designed and project managed by award-winning Truro-based architects, Laurence Associates

(https://laurenceassociates.co.uk/projects/breakwater/), this exceptional coastal home occupies an elevated position on the seaward side of Maria's Lane, one of west Cornwall's most desirable addresses.