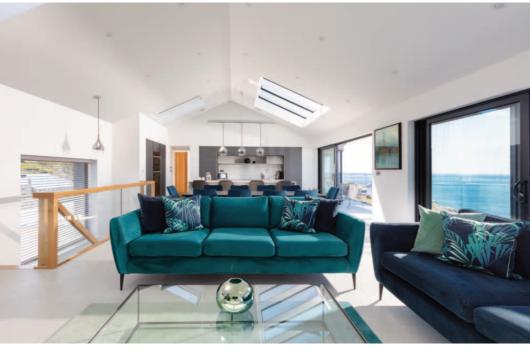

#### The property

- · Completed in 2022
- As featured in The Times and currently holiday let through Perfect Stays
- (https://www.perfectstays.co.uk/property/breakwater)
- Reception hall with feature tiled wall and bespoke Jo Downs glasswork
- Double aspect, light and spacious open plan kitchen /dining / living area communicating perfectly with the full width terrace and enjoying the sea views. Vaulted ceiling providing a feeling of luxury and space. Scan woodburner.
- German kitchen (Nolte) with silestone tops, Miele appliances (oven, microwave / combi, induction hob, dishwasher fridge and freezer). Quooker tap.
- Stunning sitting room with mesmerising views and access to the terrace
- Utility room
- · WC
- Superb master bedroom suite with sea views and access to the garden. Dressing area with fitted wardrobes. Spacious and luxuriously appointed 4-piece en suite bathroom.
- Three further bedrooms with sea views (two of the bedrooms share an en suite shower room)
- · Beautifully appointed bathroom
- Lower ground floor cinema / games room with access to the garden terrace and adjacent storage room
- Fifth bedroom (with garden access)
- Plant room
- Comms room

The sea views enjoyed from Breakwater are simply breathtaking and utterly mesmerising. The eye is taken across miles of open sea and along the shoreline with a backdrop of the countryside beyond Sennen. On a clear day, the views even extend as far as the famous Longships Lighthouse and Isles Of Scilly.

Weather systems come and go, the waves crash against the rocks and the surf meets beach: this is arguably the best sea view of anywhere in the Westcountry.

The beaches at Sennen and Gwynver are widely considered to be amongst the finest in the country and this sensational home is perfectly positioned for the very best that west Cornwall has to offer.