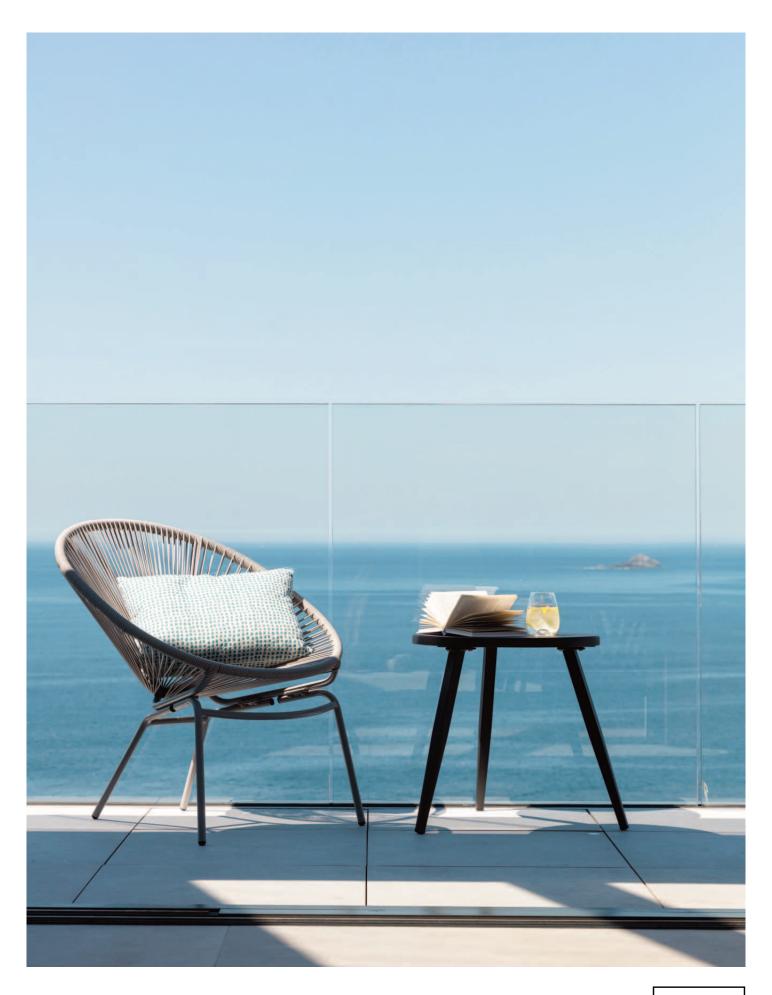

#### The garden, terraces, stores and parking

- · Low maintenance wrap around gardens
- Seaward facing terraces with bespoke curved sitting area, planted beds and lighting
- Fitted hot tub
- Full width terrace (accessed from the main living spaces) with steps descending to the main garden
- · Level area of lawn
- Dining terrace
- Gated forecourt parking for four cars
- Bin store area
- · Storage cupboard (adjacent to main entrance)
- Surf shower
- Undercroft storage
- External lighting

The sea views enjoyed from Breakwater are simply breathtaking and utterly mesmerising. The eye is taken across miles of open sea and along the shoreline with a backdrop of the countryside beyond Sennen. On a clear day, the views even extend as far as the famous Longships Lighthouse and Isles Of Scilly.

Weather systems come and go, the waves crash against the rocks and the surf meets beach: this is arguably the best sea view of anywhere in the Westcountry.

The beaches at Sennen and Gwynver are widely considered to be amongst the finest in the country and this sensational home is perfectly positioned for the very best that west Cornwall has to offer.