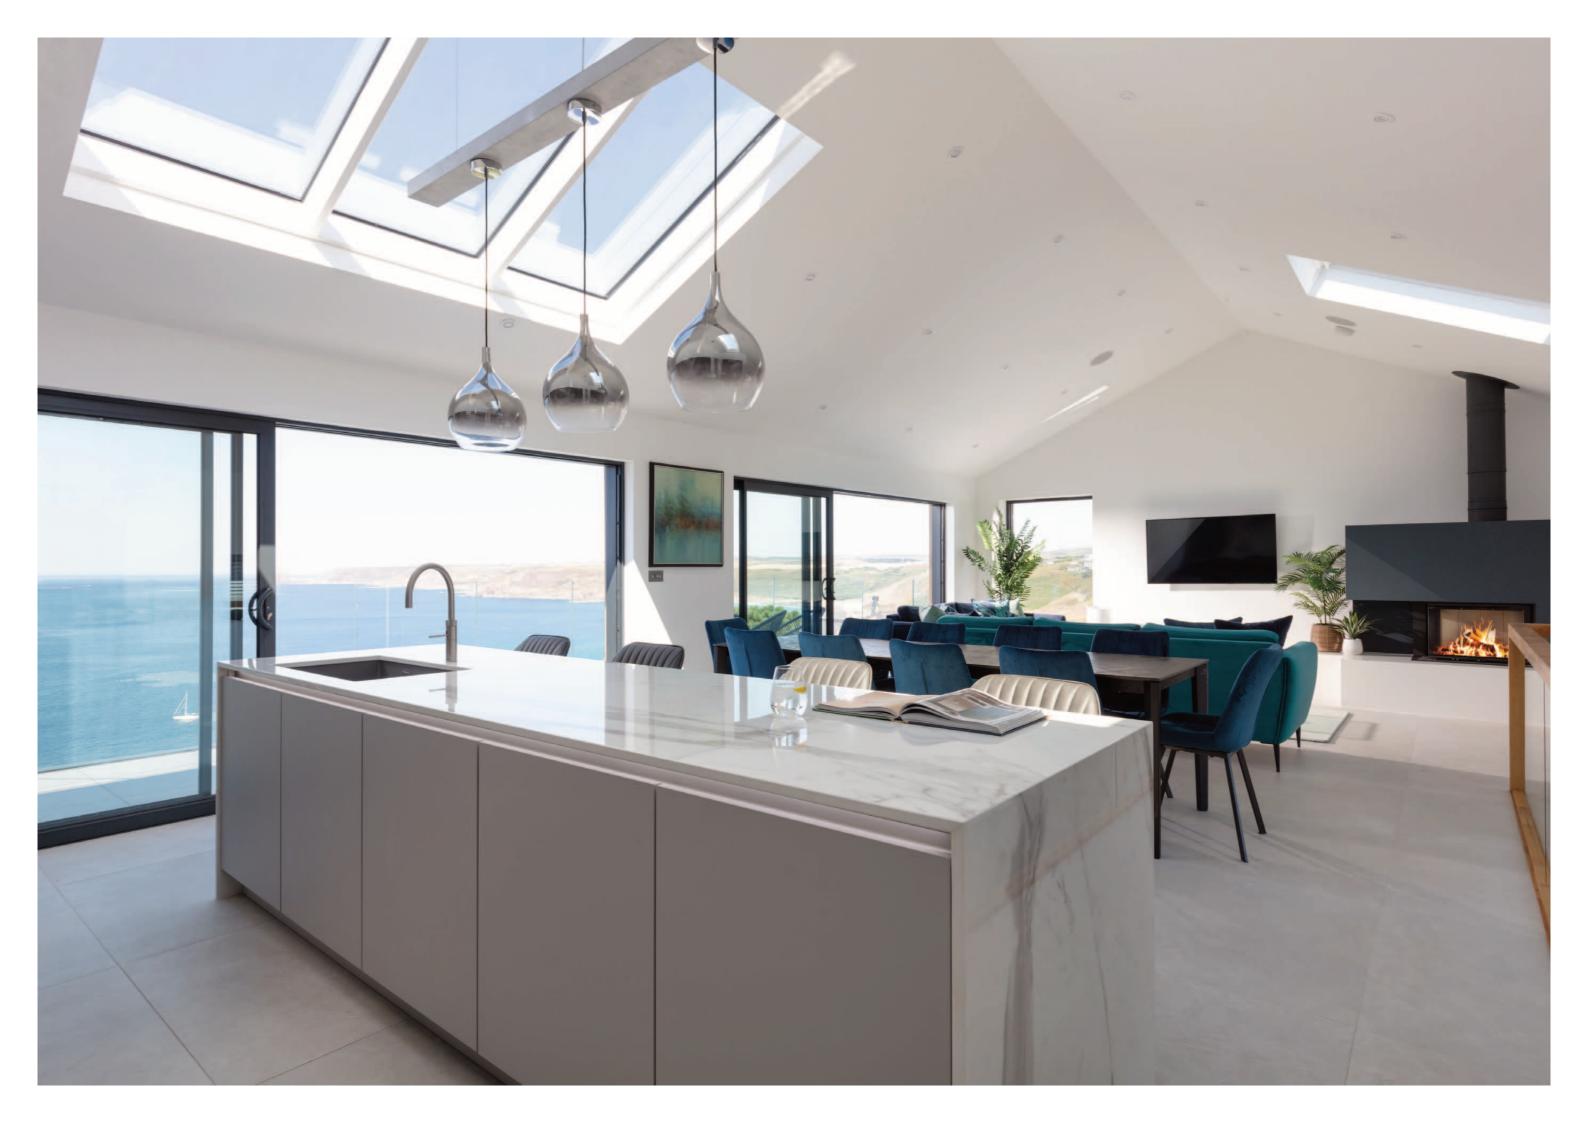

#### The property

- · Completed in 2022
- As featured in The Times and currently holiday let through Perfect Stays
- (https://www.perfectstays.co.uk/property/breakwater)
- Reception hall with feature tiled wall and bespoke Jo Downs glasswork
- Double aspect, light and spacious open plan kitchen /dining / living area communicating perfectly with the full width terrace and enjoying the sea views. Vaulted ceiling providing a feeling of luxury and space. Scan woodburner.
- German kitchen (Nolte) with silestone tops, Miele appliances (oven, microwave / combi, induction hob, dishwasher fridge and freezer). Quooker tap.
- Stunning sitting room with mesmerising views and access to the terrace
- Utility room
- · WC
- Superb master bedroom suite with sea views and access to the garden. Dressing area with fitted wardrobes. Spacious and luxuriously appointed 4-piece en suite bathroom.
- Three further bedrooms with sea views (two of the bedrooms share an en suite shower room)
- · Beautifully appointed bathroom
- Lower ground floor cinema / games room with access to the garden terrace and adjacent storage room
- Fifth bedroom (with garden access)
- Plant room
- Comms room