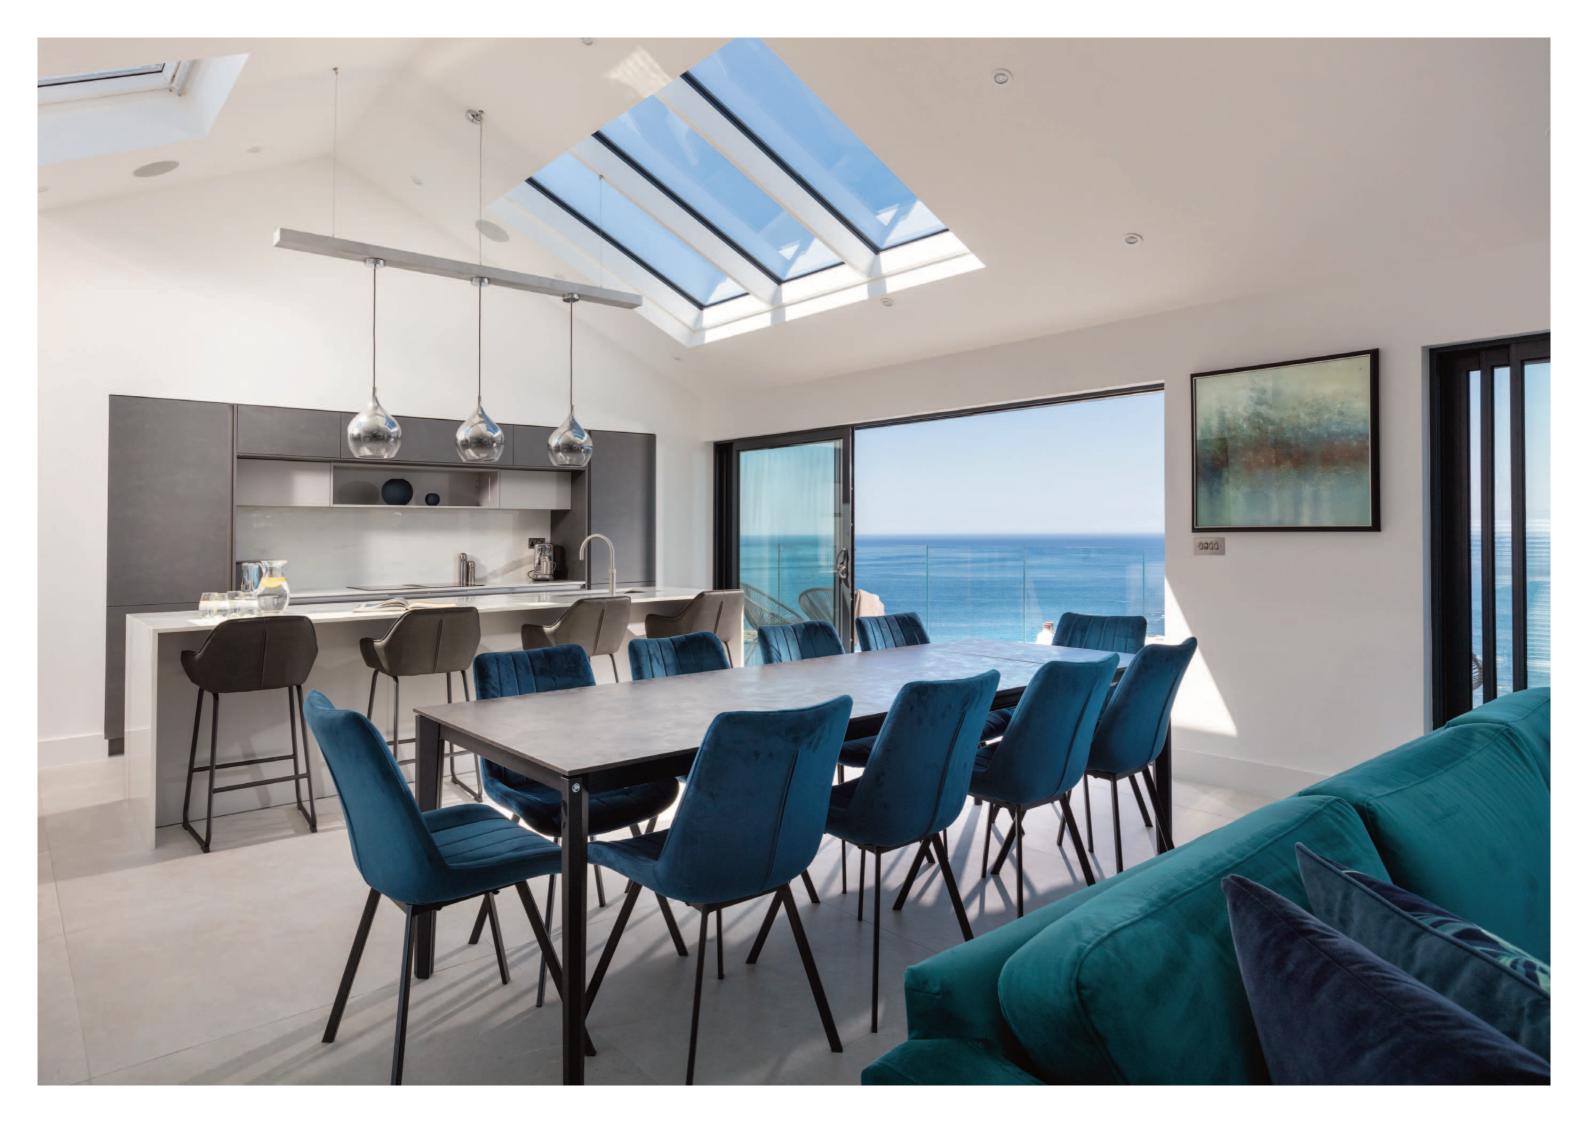

#### The property

- · Completed in 2022
- As featured in The Times and currently holiday let through Perfect Stays
- (https://www.perfectstays.co.uk/property/breakwater)
- Reception hall with feature tiled wall and bespoke Jo Downs glasswork
- Double aspect, light and spacious open plan kitchen /dining / living area communicating perfectly with the full width terrace and enjoying the sea views. Vaulted ceiling providing a feeling of luxury and space. Scan woodburner.
- German kitchen (Nolte) with silestone tops, Miele appliances (oven, microwave / combi, induction hob, dishwasher fridge and freezer). Quooker tap.
- Stunning sitting room with mesmerising views and access to the terrace
- Utility room
- · WC
- Superb master bedroom suite with sea views and access to the garden. Dressing area with fitted wardrobes. Spacious and luxuriously appointed 4-piece en suite bathroom.
- Three further bedrooms with sea views (two of the bedrooms share an en suite shower room)
- · Beautifully appointed bathroom
- Lower ground floor cinema / games room with access to the garden terrace and adjacent storage room
- Fifth bedroom (with garden access)
- Plant room
- Comms room