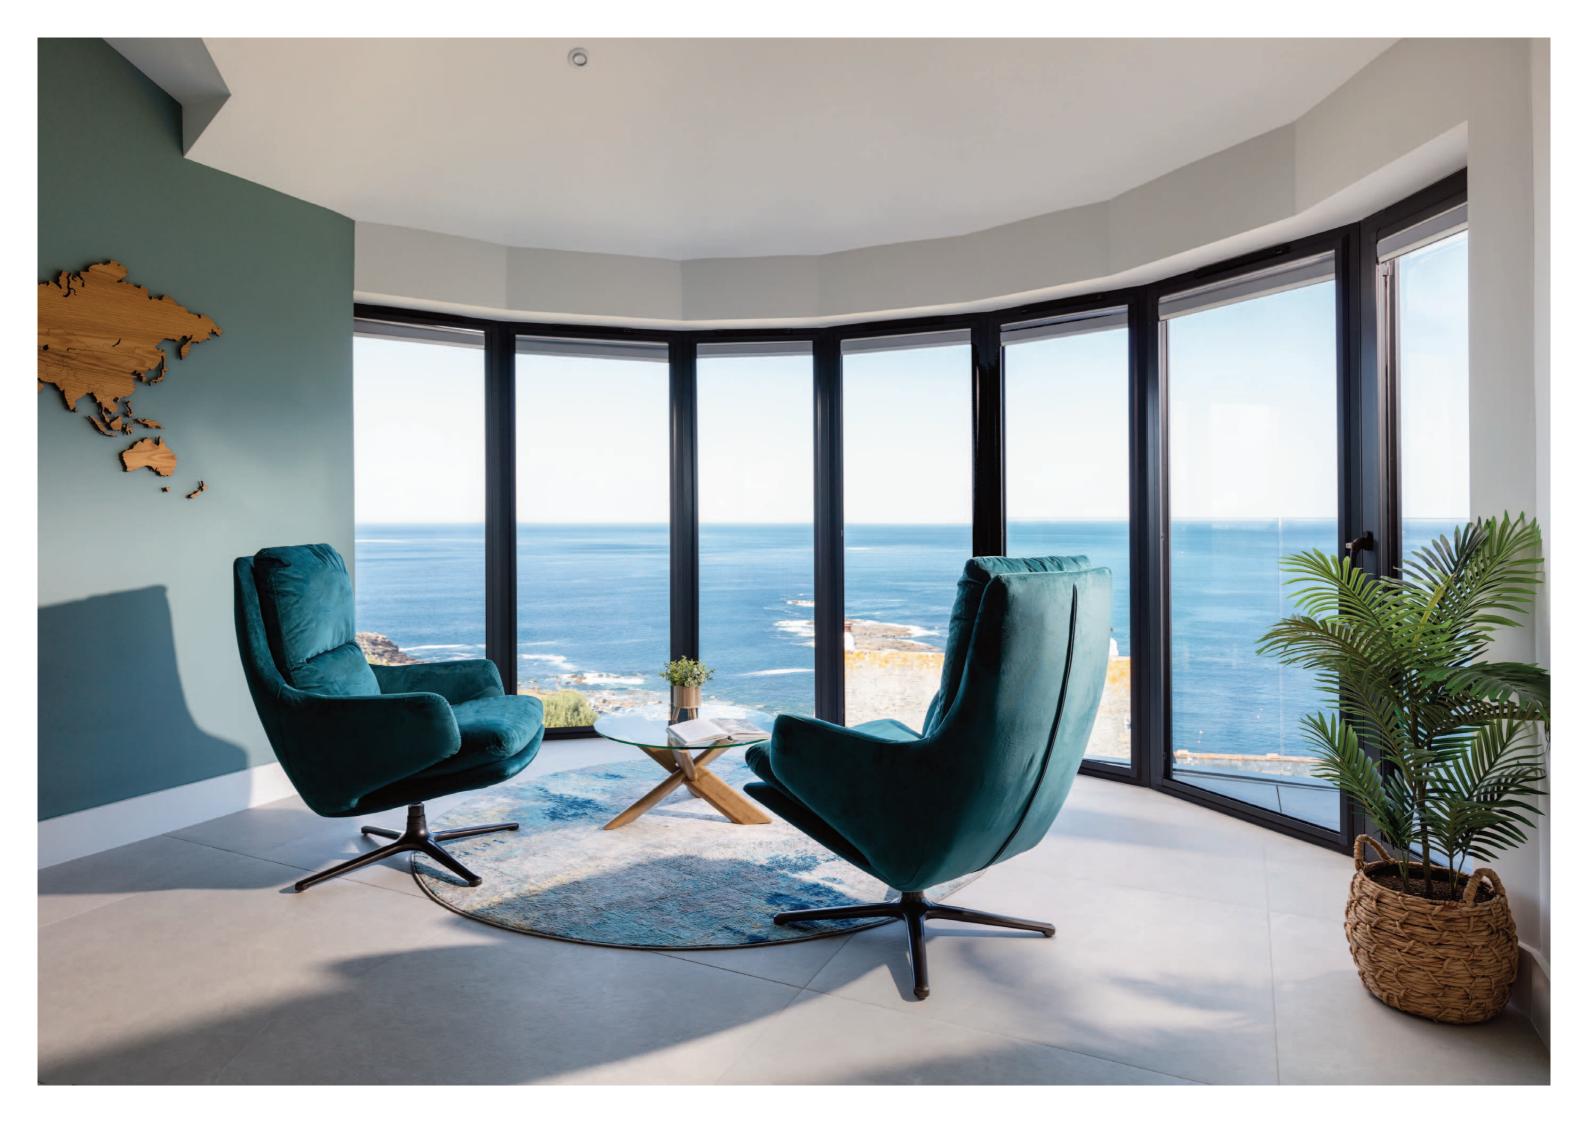

#### The property

- · Completed in 2022
- As featured in The Times and currently holiday let through Perfect Stays
- (https://www.perfectstays.co.uk/property/breakwater)
- Reception hall with feature tiled wall and bespoke Jo Downs glasswork
- Double aspect, light and spacious open plan kitchen /dining / living area communicating perfectly with the full width terrace and enjoying the sea views. Vaulted ceiling providing a feeling of luxury and space. Scan woodburner.
- German kitchen (Nolte) with silestone tops, Miele appliances (oven, microwave / combi, induction hob, dishwasher fridge and freezer). Quooker tap.
- Stunning sitting room with mesmerising views and access to the terrace
- Utility room
- · WC
- Superb master bedroom suite with sea views and access to the garden. Dressing area with fitted wardrobes. Spacious and luxuriously appointed 4-piece en suite bathroom.
- Three further bedrooms with sea views (two of the bedrooms share an en suite shower room)
- · Beautifully appointed bathroom
- Lower ground floor cinema / games room with access to the garden terrace and adjacent storage room
- Fifth bedroom (with garden access)
- Plant room
- Comms room

The sea views enjoyed from Breakwater are simply breathtaking and utterly mesmerising. The eye is taken across miles of open sea and along the shoreline with a backdrop of the countryside beyond Sennen. On a clear day, the views even extend as far as the famous Longships Lighthouse and Isles Of Scilly.

Weather systems come and go, the waves crash against the rocks and the surf meets beach: this is arguably the best sea view of anywhere in the Westcountry.

The beaches at Sennen and Gwynver are widely considered to be amongst the finest in the country and this sensational home is perfectly positioned for the very best that west Cornwall has to offer.