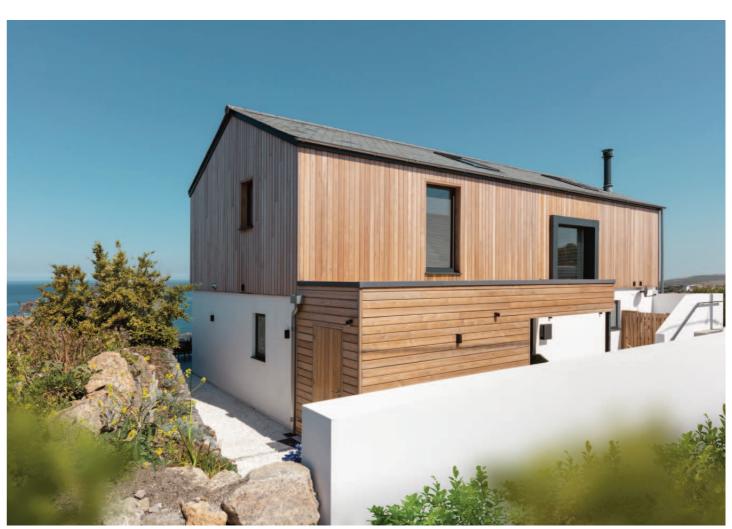

# Breakwater

Maria's Lane, Sennen Cove, West Cornwall TR19 7BX

Breakwater enjoys the most breathtaking sea views across miles of open water and along Sennen Cove. Bathed in sensational natural light, this exceptional modern coastal retreat is defined by impeccably arranged 5-bedroomed contemporary living complemented by sun terraces and all the versatility of an architect-designed seaside masterpiece.

#### The location

Breakwater is one of the very finest contemporary homes to have been built in the area in recent years. Designed and project managed by award-winning Truro-based architects, Laurence Associates

(https://laurenceassociates.co.uk/projects/breakwater/), this exceptional coastal home occupies an elevated position on the seaward side of Maria's Lane, one of west Cornwall's most desirable addresses.