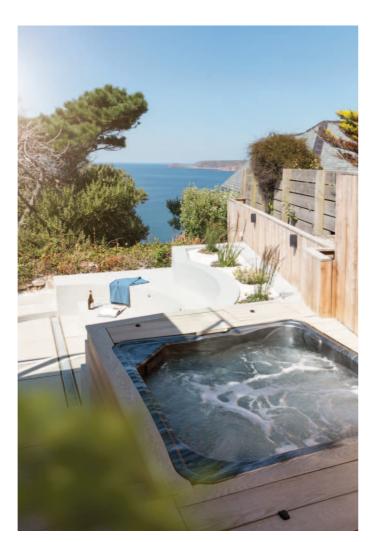

#### The garden, terraces, stores and parking

- · Low maintenance wrap around gardens
- Seaward facing terraces with bespoke curved sitting area, planted beds and lighting
- Fitted hot tub
- Full width terrace (accessed from the main living spaces) with steps descending to the main garden
- · Level area of lawn
- Dining terrace
- Gated forecourt parking for four cars
- Bin store area
- · Storage cupboard (adjacent to main entrance)
- Surf shower
- Undercroft storage
- External lighting

The sea views enjoyed from Breakwater are simply breathtaking and utterly mesmerising. The eye is taken across miles of open sea and along the shoreline with a backdrop of the countryside beyond Sennen. On a clear day, the views even extend as far as the famous Longships Lighthouse and Isles Of Scilly.

Weather systems come and go, the waves crash against the rocks and the surf meets beach: this is arguably the best sea view of anywhere in the Westcountry.

The beaches at Sennen and Gwynver are widely considered to be amongst the finest in the country and this sensational home is perfectly positioned for the very best that west Cornwall has to offer.