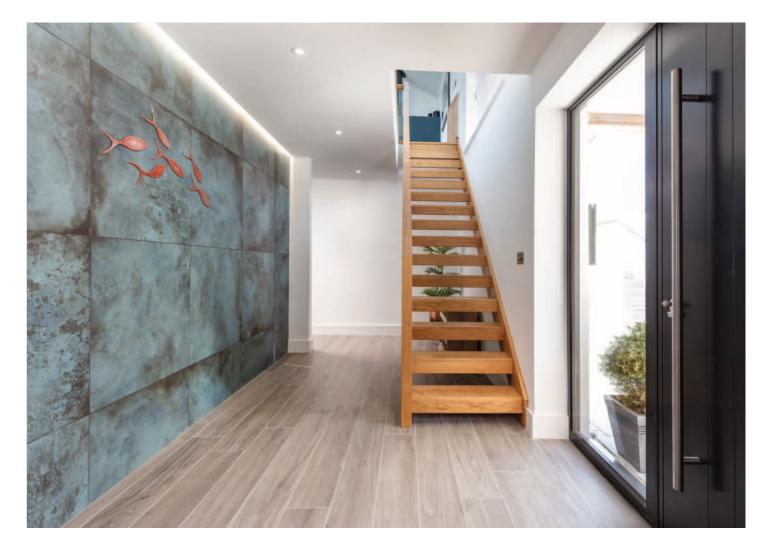

#### The property

- · Completed in 2022
- As featured in The Times and currently holiday let through Perfect Stays
- (https://www.perfectstays.co.uk/property/breakwater)
- Reception hall with feature tiled wall and bespoke Jo Downs glasswork
- Double aspect, light and spacious open plan kitchen /dining / living area communicating perfectly with the full width terrace and enjoying the sea views. Vaulted ceiling providing a feeling of luxury and space. Scan woodburner.
- German kitchen (Nolte) with silestone tops, Miele appliances (oven, microwave / combi, induction hob, dishwasher fridge and freezer). Quooker tap.
- Stunning sitting room with mesmerising views and access to the terrace
- Utility room
- · WC
- Superb master bedroom suite with sea views and access to the garden. Dressing area with fitted wardrobes. Spacious and luxuriously appointed 4-piece en suite bathroom.
- Three further bedrooms with sea views (two of the bedrooms share an en suite shower room)
- · Beautifully appointed bathroom
- Lower ground floor cinema / games room with access to the garden terrace and adjacent storage room
- Fifth bedroom (with garden access)
- Plant room
- Comms room