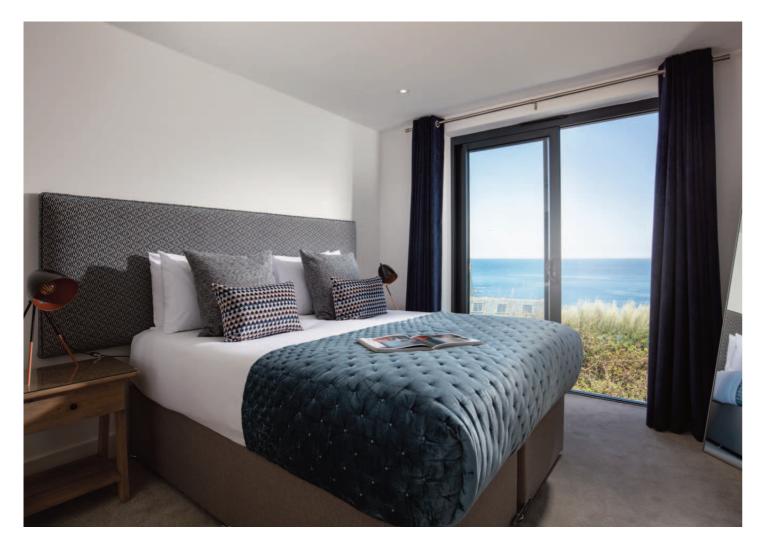

#### The property

- · Completed in 2022
- As featured in The Times and currently holiday let through Perfect Stays
- (https://www.perfectstays.co.uk/property/breakwater)
- Reception hall with feature tiled wall and bespoke Jo Downs glasswork
- Double aspect, light and spacious open plan kitchen /dining / living area communicating perfectly with the full width terrace and enjoying the sea views. Vaulted ceiling providing a feeling of luxury and space. Scan woodburner.
- German kitchen (Nolte) with silestone tops, Miele appliances (oven, microwave / combi, induction hob, dishwasher fridge and freezer). Quooker tap.
- Stunning sitting room with mesmerising views and access to the terrace
- Utility room
- · WC
- Superb master bedroom suite with sea views and access to the garden. Dressing area with fitted wardrobes. Spacious and luxuriously appointed 4-piece en suite bathroom.
- Three further bedrooms with sea views (two of the bedrooms share an en suite shower room)
- · Beautifully appointed bathroom
- Lower ground floor cinema / games room with access to the garden terrace and adjacent storage room
- Fifth bedroom (with garden access)
- Plant room
- Comms room

The sea views enjoyed from Breakwater are simply breathtaking and utterly mesmerising. The eye is taken across miles of open sea and along the shoreline with a backdrop of the countryside beyond Sennen. On a clear day, the views even extend as far as the famous Longships Lighthouse and Isles Of Scilly.