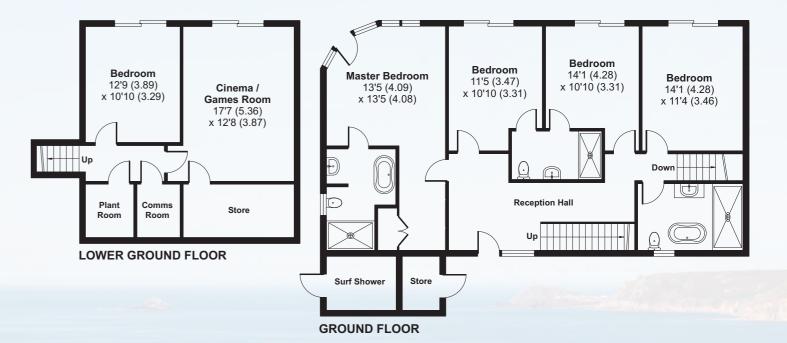

#### The property

- · Completed in 2022
- As featured in The Times and currently holiday let through Perfect Stays
- (https://www.perfectstays.co.uk/property/breakwater)
- Reception hall with feature tiled wall and bespoke Jo Downs glasswork
- Double aspect, light and spacious open plan kitchen /dining / living area communicating perfectly with the full width terrace and enjoying the sea views. Vaulted ceiling providing a feeling of luxury and space. Scan woodburner.
- German kitchen (Nolte) with silestone tops, Miele appliances (oven, microwave / combi, induction hob, dishwasher fridge and freezer). Quooker tap.
- Stunning sitting room with mesmerising views and access to the terrace
- Utility room
- · WC
- Superb master bedroom suite with sea views and access to the garden. Dressing area with fitted wardrobes. Spacious and luxuriously appointed 4-piece en suite bathroom.
- Three further bedrooms with sea views (two of the bedrooms share an en suite shower room)
- · Beautifully appointed bathroom
- Lower ground floor cinema / games room with access to the garden terrace and adjacent storage room
- Fifth bedroom (with garden access)
- Plant room
- Comms room

### Breakwater, Maria's Lane, Sennen Cove, Penzance, TR19 7BX

Main House = 2670 sq ft / 248 sq m

For identification only - Not to scale

**FIRST FLOOR** 

Floor plan produced in accordance with RICS Property Measurement Standards incorporating International Property Measurement Standards (IPMS2 Residential). © nuchecom 2024. Produced for Shore Partnership Limited. REF: 1120819