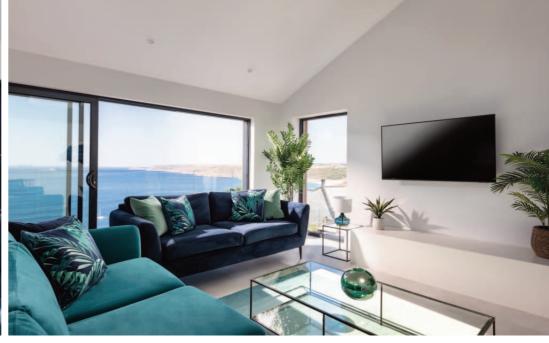

#### The property

- · Completed in 2022
- As featured in The Times and currently holiday let through Perfect Stays
- (https://www.perfectstays.co.uk/property/breakwater)
- Reception hall with feature tiled wall and bespoke Jo Downs glasswork
- Double aspect, light and spacious open plan kitchen /dining / living area communicating perfectly with the full width terrace and enjoying the sea views. Vaulted ceiling providing a feeling of luxury and space. Scan woodburner.
- German kitchen (Nolte) with silestone tops, Miele appliances (oven, microwave / combi, induction hob, dishwasher fridge and freezer). Quooker tap.
- Stunning sitting room with mesmerising views and access to the terrace
- Utility room
- · WC
- Superb master bedroom suite with sea views and access to the garden. Dressing area with fitted wardrobes. Spacious and luxuriously appointed 4-piece en suite bathroom.
- Three further bedrooms with sea views (two of the bedrooms share an en suite shower room)
- · Beautifully appointed bathroom
- Lower ground floor cinema / games room with access to the garden terrace and adjacent storage room
- Fifth bedroom (with garden access)
- Plant room
- Comms room

The sea views enjoyed from Breakwater are simply breathtaking and utterly mesmerising. The eye is taken across miles of open sea and along the shoreline with a backdrop of the countryside beyond Sennen. On a clear day, the views even extend as far as the famous Longships Lighthouse and Isles Of Scilly.

Weather systems come and go, the waves crash against the rocks and the surf meets beach: this is arguably the best sea view of anywhere in the Westcountry.

The beaches at Sennen and Gwynver are widely considered to be amongst the finest in the country and this sensational home is perfectly positioned for the very best that west Cornwall has to offer.