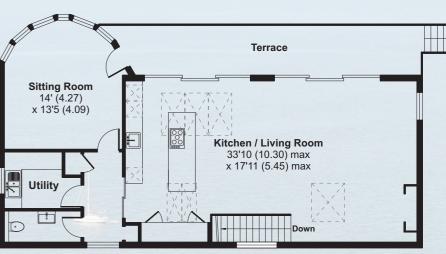

#### The property

- · Completed in 2022
- As featured in The Times and currently holiday let through Perfect Stays
- (https://www.perfectstays.co.uk/property/breakwater)
- Reception hall with feature tiled wall and bespoke Jo Downs glasswork
- Double aspect, light and spacious open plan kitchen /dining / living area communicating perfectly with the full width terrace and enjoying the sea views. Vaulted ceiling providing a feeling of luxury and space. Scan woodburner.
- German kitchen (Nolte) with silestone tops, Miele appliances (oven, microwave / combi, induction hob, dishwasher fridge and freezer). Quooker tap.
- Stunning sitting room with mesmerising views and access to the terrace
- Utility room
- · WC
- Superb master bedroom suite with sea views and access to the garden. Dressing area with fitted wardrobes. Spacious and luxuriously appointed 4-piece en suite bathroom.
- Three further bedrooms with sea views (two of the bedrooms share an en suite shower room)
- · Beautifully appointed bathroom
- Lower ground floor cinema / games room with access to the garden terrace and adjacent storage room
- Fifth bedroom (with garden access)
- Plant room
- Comms room

### Breakwater, Maria's Lane, Sennen Cove, Penzance, TR19 7BX

Main House = 2670 sq ft / 248 sq m

For identification only - Not to scale

**FIRST FLOOR** 

Floor plan produced in accordance with RICS Property Measurement Standards incorporating International Property Measurement Standards (IPMS2 Residential). © nuchecom 2024. Produced for Shore Partnership Limited. REF: 1120819