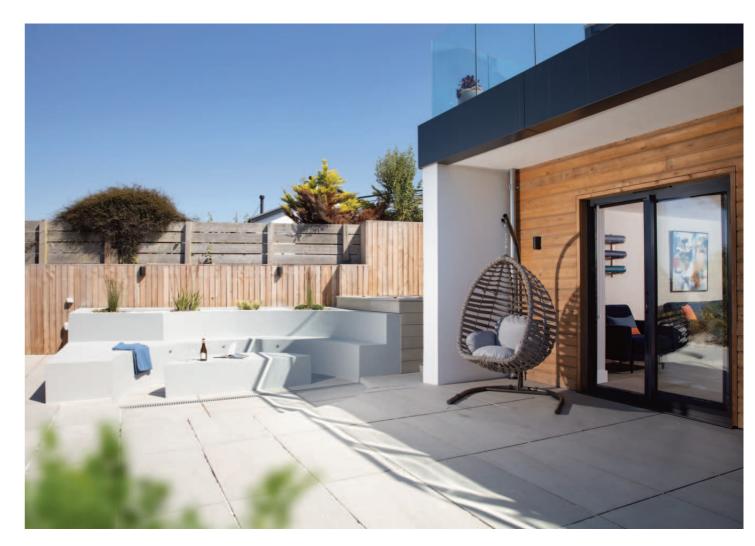

#### The garden, terraces, stores and parking

- · Low maintenance wrap around gardens
- Seaward facing terraces with bespoke curved sitting area, planted beds and lighting
- Fitted hot tub
- Full width terrace (accessed from the main living spaces) with steps descending to the main garden
- · Level area of lawn
- Dining terrace
- Gated forecourt parking for four cars
- Bin store area
- · Storage cupboard (adjacent to main entrance)
- Surf shower
- Undercroft storage
- External lighting