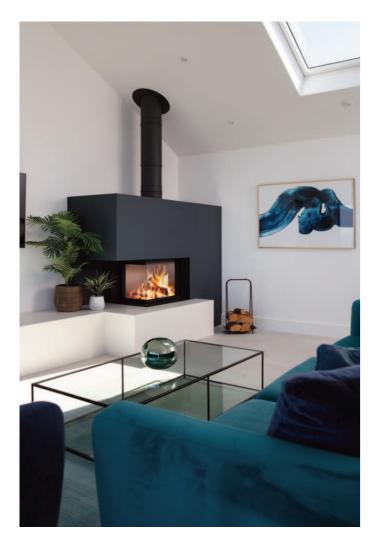

#### The property

- · Completed in 2022
- As featured in The Times and currently holiday let through Perfect Stays
- (https://www.perfectstays.co.uk/property/breakwater)
- Reception hall with feature tiled wall and bespoke Jo Downs glasswork
- Double aspect, light and spacious open plan kitchen /dining / living area communicating perfectly with the full width terrace and enjoying the sea views. Vaulted ceiling providing a feeling of luxury and space. Scan woodburner.
- German kitchen (Nolte) with silestone tops, Miele appliances (oven, microwave / combi, induction hob, dishwasher fridge and freezer). Quooker tap.
- Stunning sitting room with mesmerising views and access to the terrace
- Utility room
- · WC
- Superb master bedroom suite with sea views and access to the garden. Dressing area with fitted wardrobes. Spacious and luxuriously appointed 4-piece en suite bathroom.
- Three further bedrooms with sea views (two of the bedrooms share an en suite shower room)
- · Beautifully appointed bathroom
- Lower ground floor cinema / games room with access to the garden terrace and adjacent storage room
- Fifth bedroom (with garden access)
- Plant room
- Comms room