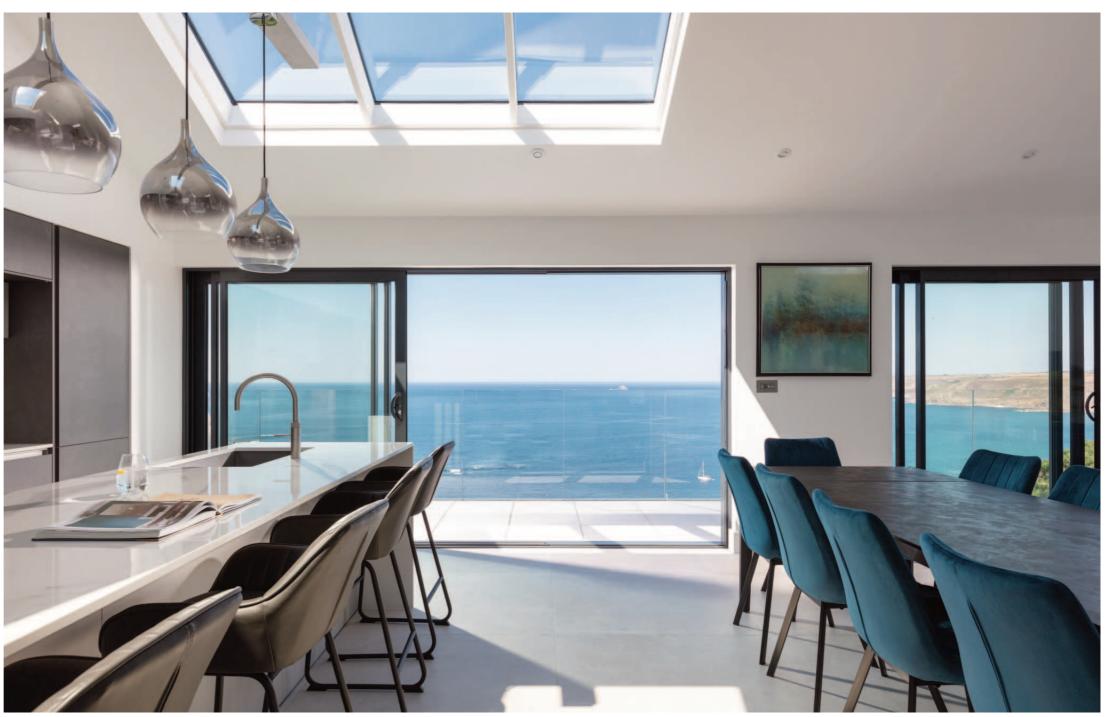

#### The property

- · Completed in 2022
- As featured in The Times and currently holiday let through Perfect Stays
- (https://www.perfectstays.co.uk/property/breakwater)
- Reception hall with feature tiled wall and bespoke Jo Downs glasswork
- Double aspect, light and spacious open plan kitchen /dining / living area communicating perfectly with the full width terrace and enjoying the sea views. Vaulted ceiling providing a feeling of luxury and space. Scan woodburner.
- German kitchen (Nolte) with silestone tops, Miele appliances (oven, microwave / combi, induction hob, dishwasher fridge and freezer). Quooker tap.
- Stunning sitting room with mesmerising views and access to the terrace
- Utility room
- · WC
- Superb master bedroom suite with sea views and access to the garden. Dressing area with fitted wardrobes. Spacious and luxuriously appointed 4-piece en suite bathroom.
- Three further bedrooms with sea views (two of the bedrooms share an en suite shower room)
- · Beautifully appointed bathroom
- Lower ground floor cinema / games room with access to the garden terrace and adjacent storage room
- Fifth bedroom (with garden access)
- Plant room
- Comms room

The sea views enjoyed from Breakwater are simply breathtaking and utterly mesmerising. The eye is taken across miles of open sea and along the shoreline with a backdrop of the countryside beyond Sennen. On a clear day, the views even extend as far as the famous Longships Lighthouse and Isles Of Scilly.

Weather systems come and go, the waves crash against the rocks and the surf meets beach: this is arguably the best sea view of anywhere in the Westcountry.

The beaches at Sennen and Gwynver are widely considered to be amongst the finest in the country and this sensational home is perfectly positioned for the very best that west Cornwall has to offer.