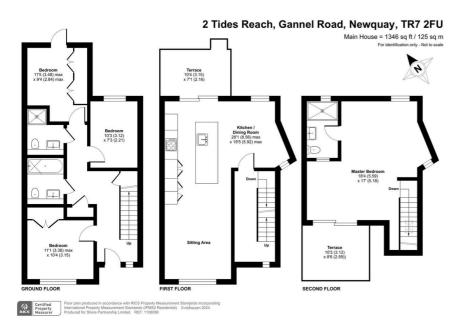

Pukoo's Nest 2 Tides Reach, Newquay, TR7 2FU £695,000

This energy-efficient and contemporary townhouse was completed in 2022 and provides luxurious, modern and immaculately presented accommodation over three storeys. With scenic views over the Gannel and surrounding countryside, high quality and low maintenance combine to create the perfect base from which to enjoy a north coast lifestyle.





Floor Plan Area Map





## **Energy Efficiency Graph**













IMPORTANT NOTICE Shore Partnership, their clients and any joint agents give notice that: 1. They are not authorised to make or give any representations or warranties in relation to the property either here or elsewhere, either on their own behalf or on behalf of their client or otherwise. They assume no responsibility for any statement that may be made in these particulars. These particulars do not form part of any o?er or contract and must not be relied upon as statements or representations of fact. 2. Any areas, measurements or distances are approximate. The text, images and plans are for guidance only and are not necessarily comprehensive. It should not be assumed that the property has all necessary planning, building regulation or other c