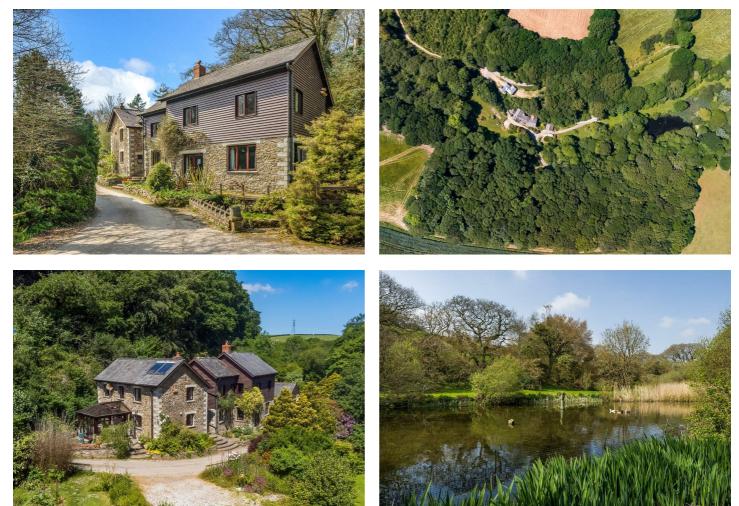

# Lanner Mill , Truro, TR4 9AX £950,000

Enjoying a peaceful, unspoilt and wooded valley setting, surrounded by beautiful natural scenery, yet within easy access of Truro, this substantial and incredibly versatile detached family home is positioned within gardens and grounds of just over four acres and includes a private lake – a truly unique lifestyle opportunity. No onward chain and immediate vacant possession available