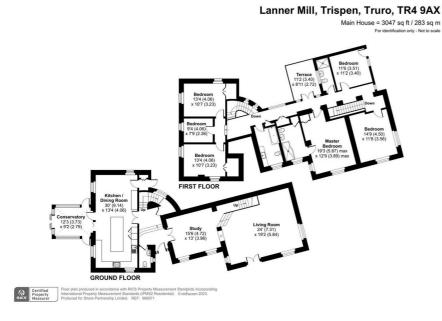

# Lanner Mill , Truro, TR4 9AX £950,000

Enjoying a peaceful, unspoilt and wooded valley setting, surrounded by beautiful natural scenery, yet within easy access of Truro, this substantial and incredibly versatile detached family home is positioned within gardens and grounds of just over four acres and includes a private lake – a truly unique lifestyle opportunity. No onward chain and immediate vacant possession available





#### Floor Plan

#### Area Map



### **Energy Efficiency Graph**







**IMPORTANT NOTICE** Shore Partnership, their clients and any joint agents give notice that: 1. They are not authorised to make or give any representations or warranties in relation to the property either here or elsewhere, either on their own behalf or on behalf of their client or otherwise. They assume no responsibility for any statement that may be made in these particulars. These particulars do not form part of any o?er or contract and must not be relied upon as statements or representations of fact. 2. Any areas, measurements or distances are approximate. The text, images and plans are for guidance only and are not necessarily comprehensive. It should not be assumed that the property has all necessary planning, building regulation or other consents and Shore Partnership has not te