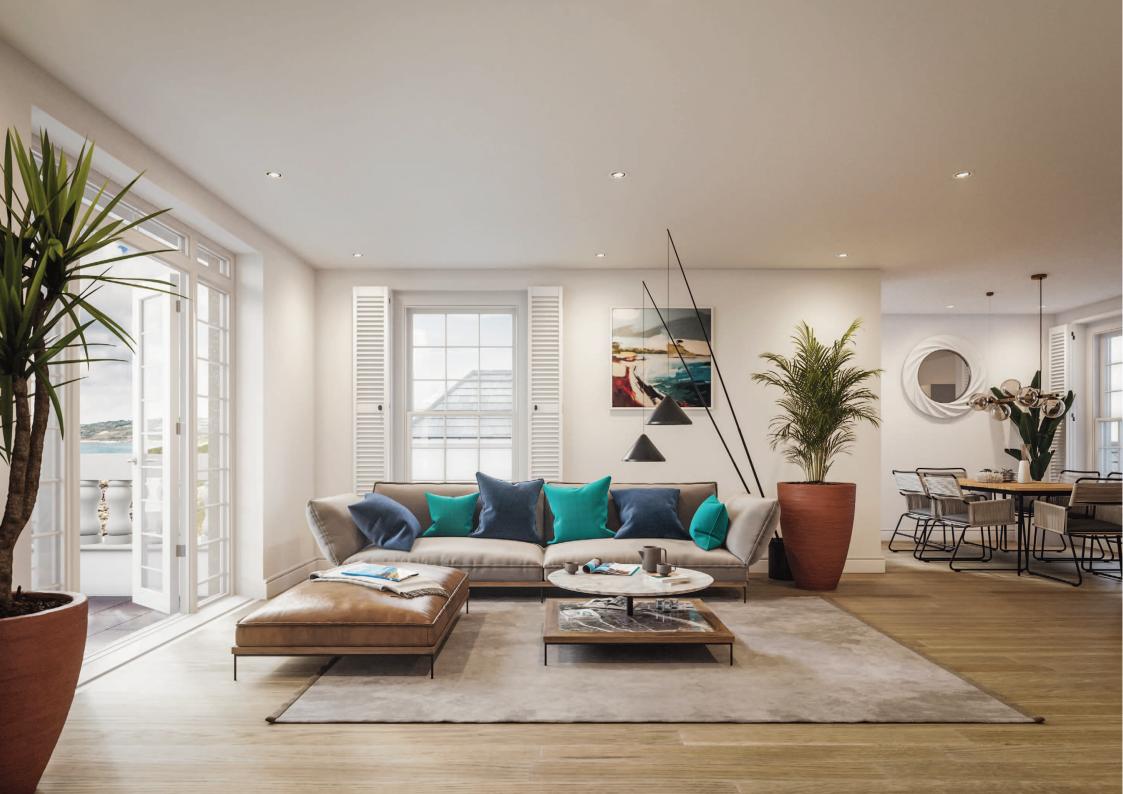

# Apartments 1-6

Trenarren House, 85 Sea Road, Carlyon Bay, PL25 3SQ

Trenarren House is a landmark new development of luxurious apartments enjoying sensational south facing and panoramic sea views. Currently under construction with completion estimated for August 2022, these incredible new homes will feature six exemplary apartments, each with three bedrooms, spacious open plan living, underfloor heating and balconies / terracing, all set within level grounds just moments from the coast path and golf club.

## The Apartments

- Six new luxury apartments with completion estimated for August 2022
- Mesmerising panoramic sea views from Gribbin Head around to Black Head (the Trenarren cliffs)
- Three storeys with two apartments on each floor
- Impressive main entrance with statement staircase
- Elevator access
- Stunning open plan living area with kitchen / dining space
- Separate utility room with wet room
- Three double bedrooms (master with en suite bathroom)
- Family bathroom
- High quality fitted kitchen with quartz tops and NEFF\* appliances (dishwasher, oven, induction hob, combination oven / microwave, extraction)