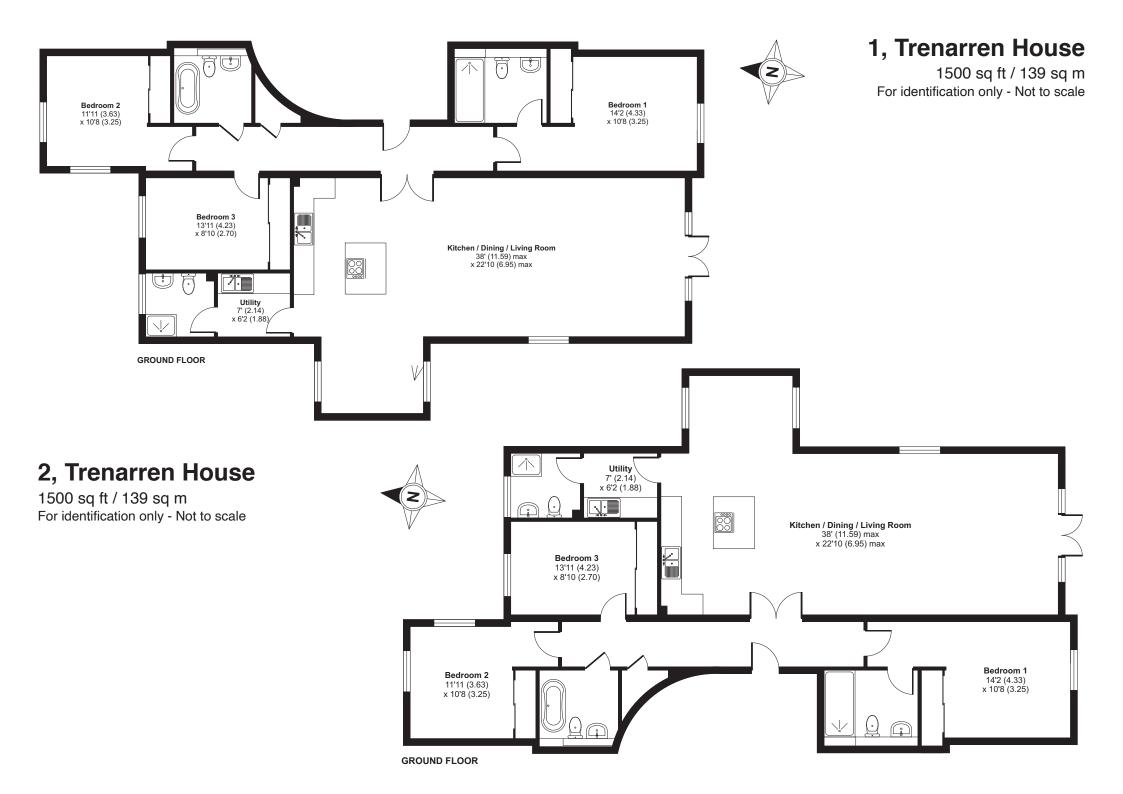

# Apartments 1-6

Trenarren House, 85 Sea Road, Carlyon Bay, PL25 3SQ

Trenarren House is a landmark new development of luxurious apartments enjoying sensational south facing and panoramic sea views. Currently under construction with completion estimated for August 2022, these incredible new homes will feature six exemplary apartments, each with three bedrooms, spacious open plan living, underfloor heating and balconies / terracing, all set within level grounds just moments from the coast path and golf club.

## The Apartments

- Six new luxury apartments with completion estimated for August 2022
- Mesmerising panoramic sea views from Gribbin Head around to Black Head (the Trenarren cliffs)
- Three storeys with two apartments on each floor
- Impressive main entrance with statement staircase
- Elevator access
- Stunning open plan living area with kitchen / dining space
- Separate utility room with wet room
- Three double bedrooms (master with en suite bathroom)
- Family bathroom
- High quality fitted kitchen with quartz tops and NEFF\* appliances (dishwasher, oven, induction hob, combination oven / microwave, extraction)

# Configuration

- 1 & 2: ground floor (garden apartments)
- 3 & 4: first floor
- 5 & 6: second floor (penthouses)

Prices on application

<sup>\*</sup> or similar