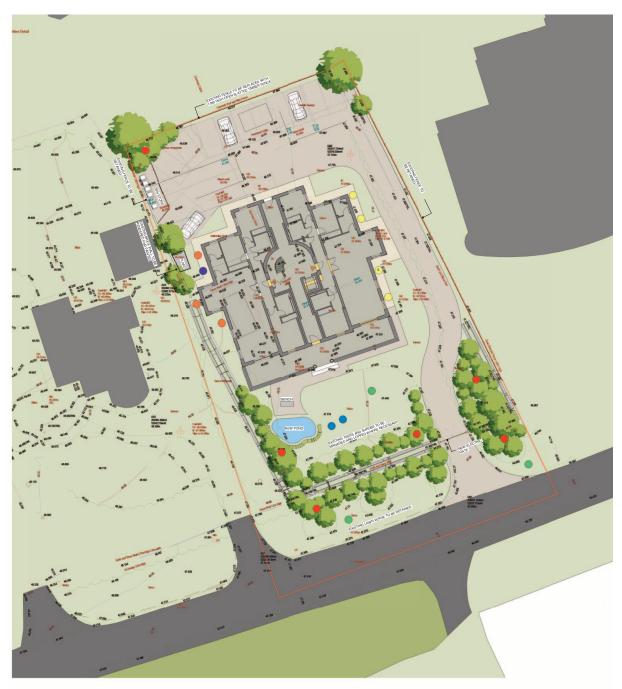

s
- Two parking spaces per apartment (carports TBC)
- Individual lockable stores

- Landscaped gardens, including communal sitting out area, pond and lawn
- Private terraces for apartments 1 & 2, private balconies for apartments 3, 4, 5 & 6
- Electric car charging

## Services, tenure and general information

- 999-year lease with share of freehold, approximately
  £2,000 per year per apartment (TBC)
- Holiday letting, short term letting and full-time occupancy permitted
- Owner's pets allowed
- Renewables: ground source heat pump
- Underfloor heating
- 10-year building warranty

What 3 Words ///deputy.tram.ambition

# Configuration

- 1 & 2: ground floor (garden apartments)
- 3 & 4: first floor
- 5 & 6: second floor (penthouses)

Prices on application

<sup>\*</sup> or similar













## Landscaping Plan

1:200 ° 5m



#### **PHOTOGRAPHS**

Please note that the images shown are CGIs (computer generated images) and intended to be indicative only. Every effort has been made to ensure these are as realistic as possible but all finishes shown are subject to change.

### FIXTURES AND FITTINGS

Only those fixtures and fittings mentioned specifically in the sales particulars are to be included in the sale. All others (including light fittings not mentioned, furniture, garden furniture, garden ornaments etc) are not included but may be available by separate negotiation.

### IMPORTANT NOTICE

Shore Partnership, their clients and any joint agents give notice that: 1. They are not authorised to make or give any representations or warranties in relation to the property either he