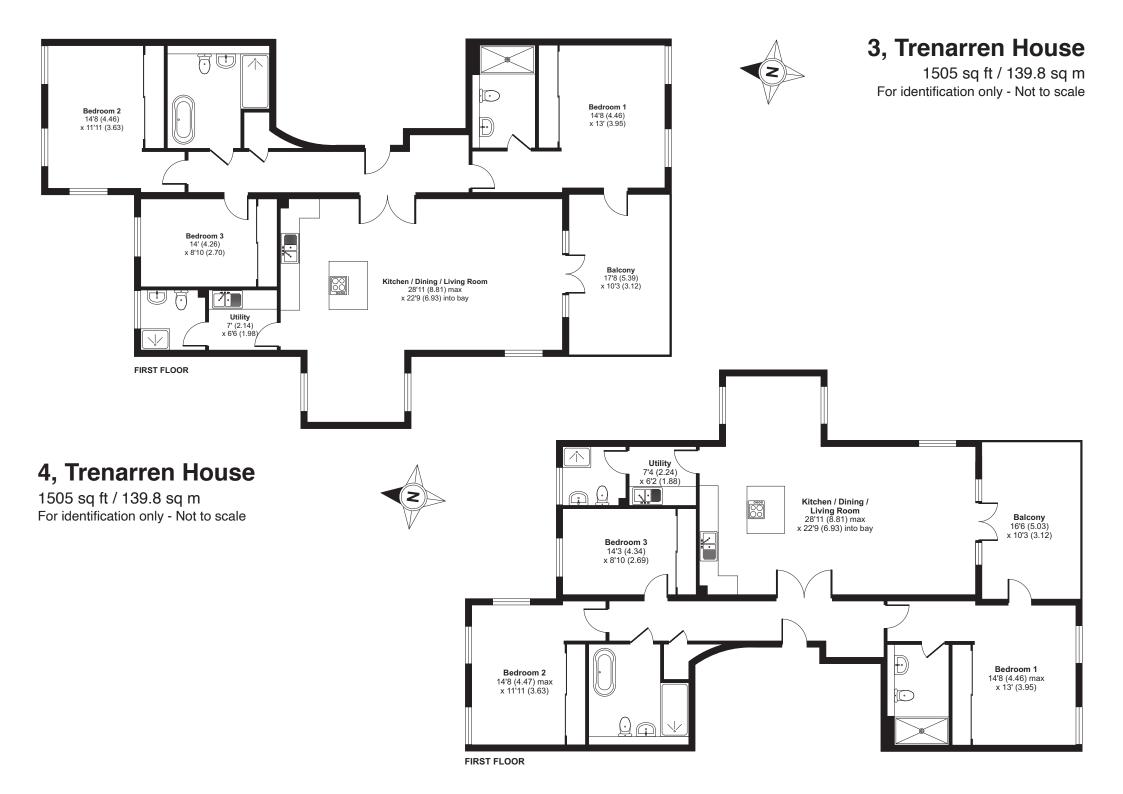

# Apartments 1-6

Trenarren House, 85 Sea Road, Carlyon Bay, PL25 3SQ

Trenarren House is a landmark new development of luxurious apartments enjoying sensational south facing and panoramic sea views. Currently under construction with completion estimated for August 2022, these incredible new homes will feature six exemplary apartments, each with three bedrooms, spacious open plan living, underfloor heating and balconies / terracing, all set within level grounds just moments from the coast path and golf club.

## The Apartments

- Six new luxury apartments with completion estimated for August 2022
- Mesmerising panoramic sea views from Gribbin Head around to Black Head (the Trenarren cliffs)
- Three storeys with two apartments on each floor
- Impressive main entrance with statement staircase
- Elevator access
- Stunning open plan living area with kitchen / dining space
- Separate utility room with wet room
- Three double bedrooms (master with en suite bathroom)
- Family bathroom
- High quality fitted kitchen with quartz tops and NEFF\* appliances (dishwasher, oven, induction hob, combination oven / microwave, extraction)

# Configuration

- 1 & 2: ground floor (garden apartments)
- 3 & 4: first floor
- 5 & 6: second floor (penthouses)

Prices on application

<sup>\*</sup> or similar