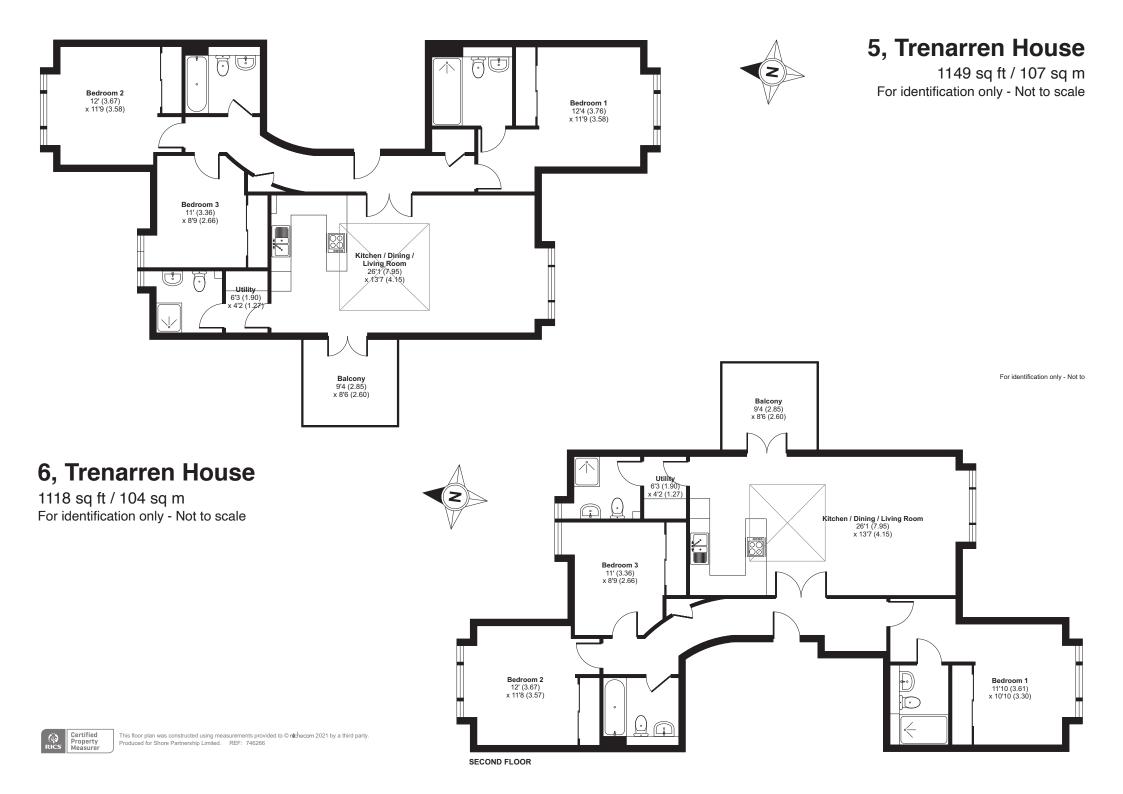

# Apartments 1-6

Trenarren House, 85 Sea Road, Carlyon Bay, PL25 3SQ

Trenarren House is a landmark new development of luxurious apartments enjoying sensational south facing and panoramic sea views. Currently under construction with completion estimated for August 2022, these incredible new homes will feature six exemplary apartments, each with three bedrooms, spacious open plan living, underfloor heating and balconies / terracing, all set within level grounds just moments from the coast path and golf club.

## The Apartments

- Six new luxury apartments with completion estimated for August 2022
- Mesmerising panoramic sea views from Gribbin Head around to Black Head (the Trenarren cliffs)
- Three storeys with two apartments on each floor
- Impressive main entrance with statement staircase
- Elevator access
- Stunning open plan living area with kitchen / dining space
- Separate utility room with wet room
- Three double bedrooms (master with en suite bathroom)
- Family bathroom
- High quality fitted kitchen with quartz tops and NEFF\* appliances (dishwasher, oven, induction hob, combination oven / microwave, extraction)

# Configuration

- 1 & 2: ground floor (garden apartments)
- 3 & 4: first floor
- 5 & 6: second floor (penthouses)

Prices on application

<sup>\*</sup> or similar