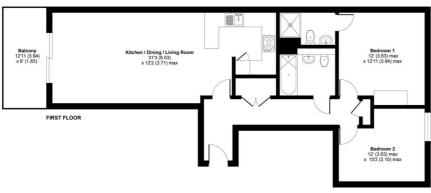

## Floor Plan

### 16 The Sands, Porthrepta Road, Carbis Bay, St. Ives, TR26 2FG

Main House = 866 sq ft / 80 sq m