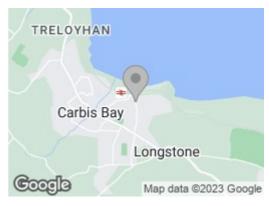

The Sands Porthrepta Road, St. Ives, TR26 2FG £385,000

A beautifully presented first floor apartment within an exclusive and gated development in Carbis Bay, enjoying fantastic sea views towards St Ives and providing high quality and low maintenance accommodation with a private balcony and allocated parking.





## Floor Plan

### 16 The Sands, Porthrepta Road, Carbis Bay, St. Ives, TR26 2FG

Main House = 866 sq ft / 80 sq m





# Area Map



## **Energy Efficiency Graph**







IMPORTANT NOTICE Shore Partnership, their clients and any joint agents give notice that: 1. They are not authorised to make or give any representations or warranties in relation to the property either here or elsewhere, either on their own behalf or on behalf of their client or otherwise. They assume no responsibility for any statement that may be made in these particulars. These particulars do not form part of any o?er or contract and must not be relied upon as statements or representations of fact. 2. Any areas, measurements or distances are approximate. The text, images and plans are for guidance only and are not necessarily comprehensive. It should not be assumed that the property has all necessary planning, building regulation or other consents