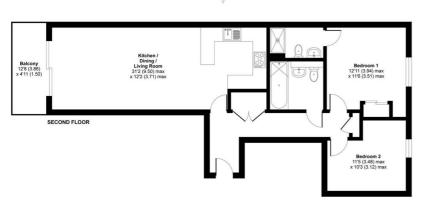

## Floor Plan

## 12 The Sands, Porthrepta Road, Carbis Bay, St. Ives, TR26 2FG

Approximate Area = 838 sq ft / 78 sq n For identification only - Not to scal

Certified Property House Standards in accordance with RICS Property Measurement Standards incorporating International Property Measurement Standards (IPMSZ Residential). © nichecom 2020.